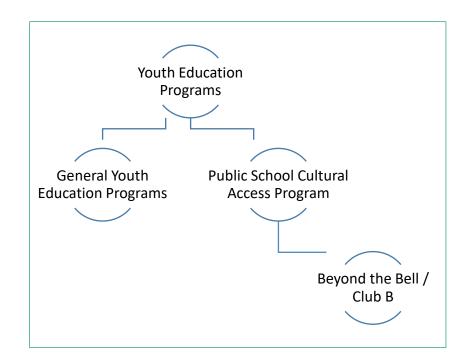

### YOUTH EDUCATION

- General Youth Education:
   Education programs for youth under 18 open to all
- Public School Cultural Access
   Program: Programs exclusively for Tacoma Public
   Schools/Chief Leschi students/teachers
- Beyond the Bell / Club B:
   After-school programs at specific Tacoma Public Schools