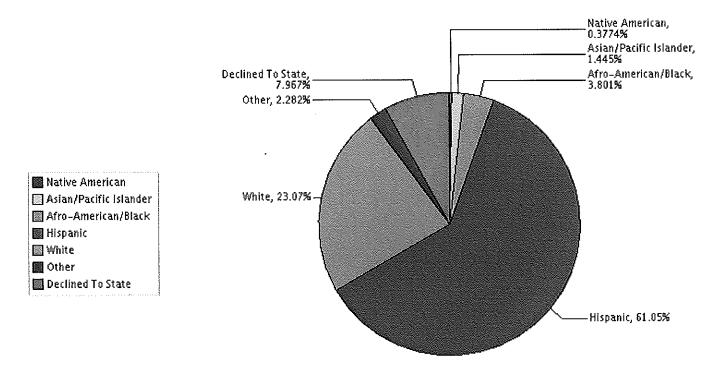

During the 2004-2011 period, out of the 96,191 total workers who worked under the LAUSD PSA, 363 identified as Native American (.38%), 1390 identified as Asian/Pacific Islander (1.45%), 3656 identified as African-American/Black (3.80%), 58728 identified as Hispanic (61.05%),

22,195 identified as White (23.07%), 2195 identified as Other (2.28%), and 7664 Declined to State (7.97%). Of the 96191 total workers, 1421 identified as Female (1.48%), and 94,770 identified as Male (98.52%). Of the 96191 total workers, 590 identified as Veterans (.61%) and 95601 identified as Non-Veterans (99.39%).