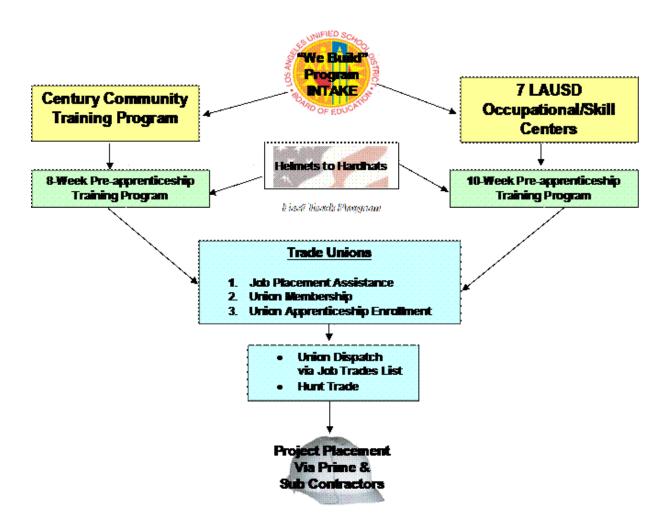

### LAUSD "We Build" Program

The LAUSD "We-Build" program is a pre-apprenticeship program that outreaches to and trains local workers, and then funnels these workers into joint labor-management apprenticeship programs where apprentices receive training while they work on LAUSD projects. Not only does "We-Build" conduct the pre-apprentice job training components, but it also works closely with contractors and union hiring halls to help these groups meet the 50% local hire goal, the 30% apprenticeship goal, and the 40% first-year apprentice goal.

The "We-Build" pre-apprenticeship program includes ten weeks or 300 hours of preapprenticeship training. A partnership between the LAUSD Facilities Services and Adult and Career Education Divisions facilitates the "We-Build" Program. "We-Build" apprenticeship training is offered at seven district locations: East Los Angeles Occupational Center, East Los Angeles Skills Center, Harbor Occupational Center, Maxine Waters Employment Preparation Center, North Valley Occupational Center, West Valley Occupational Center, and Los Angeles Technology Center. "We-Build" works collaboratively with the City of Los Angeles, Los Angeles Community Redevelopment Agency, DPSS GROW Program, California Employment Development Department, Hub Cities Consortium, LAUSD High Schools and Healthy Starts Program, Los Angeles Mission, Para Los Niños, P.O.W.E.R. Collaborative, United Jobs Creation Council (UJCC), Union Rescue Mission, The Weingart Center, and Helmets to Hardhats, among others.15

A flow chart of the "We Build" program follows below.

Source: "We Build" website. Last retrieved October 4, 2011