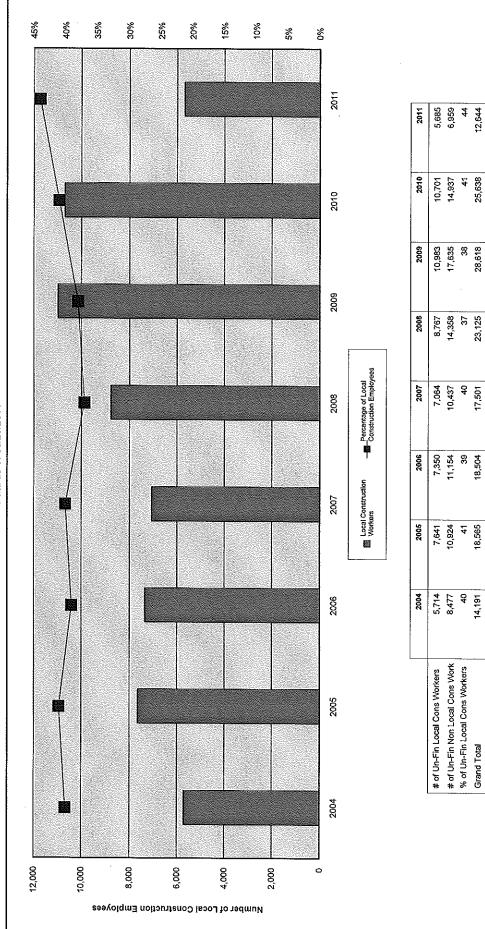

According to data from LAUSD's Certified Payroll system, there have been a total of 96,052 workers that have worked on LAUSD PSA projects between July 2004 and August 2011. These workers accounted for approximately 45.16 million hours worked, and earned approximately \$1.46 billion in wages. The average hourly wage for these workers was \$32.29. During this period, the LAUSD PSA was able to achieve 41% local hire for workers who resided within the LAUSD boundaries, accounting for 42% of all wages earned, and 68% local hire for workers who resided within Los Angeles County, accounting for 79% of all wages earned. This means that the LAUSD PSA has resulted in approximately \$1.02 billion in wages for Los Angeles County residents in just seven years. Detailed workforce residency statistics by district can be found in the Appendix D. In order to achieve even higher local hire outcomes and to meet the district's 50% local hire requirement, the "We Build" program continues to increase its active compliance program along with procurement guidelines that prioritize local hire. For example, according to Ms. Barragan, the cumulative local worker participation level for new school construction projects (excluding modernization of existing projects), is at 48%.

The graph below shows how the local hire outcomes have increased substantially between 2009 and 2011 as a result of aggressive and active compliance by "We Build."

In addition to local hire goals, the LAUSD PSA also contained a goal that at least 40% of the apprentices under the PSA would be first-year apprentices. Out of a total of 30,557 apprentices who worked under the LAUSD PSA between July 2004 and August 2011, 12,678 of them were first-year apprentices. This means that 41.5% of all apprentices under the LAUSD PSA project were first-year apprentices, therefore exceeding the PSA's 40% goal.