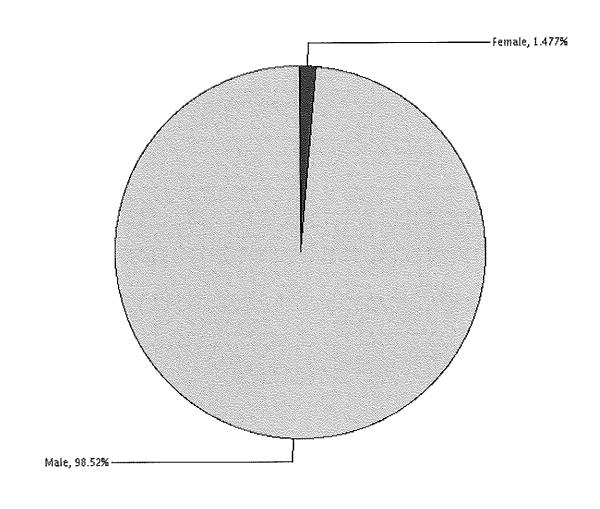

22,195 identified as White (23.07%), 2195 identified as Other (2.28%), and 7664 Declined to State (7.97%). Of the 96191 total workers, 1421 identified as Female (1.48%), and 94,770 identified as Male (98.52%). Of the 96191 total workers, 590 identified as Veterans (.61%) and 95601 identified as Non-Veterans (99.39%).