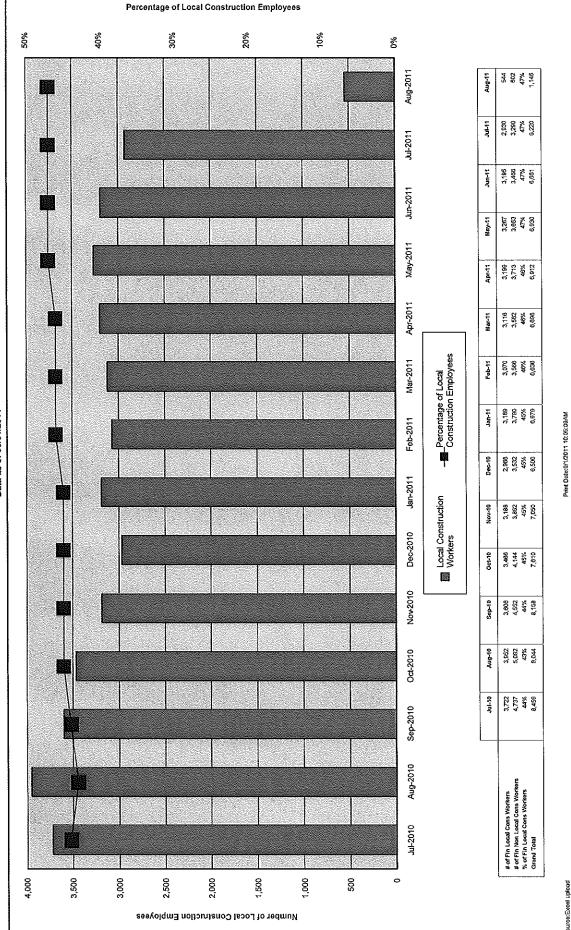

According to data from LAUSD's Certified Payroll system, there have been a total of 96,052 workers that have worked on LAUSD PSA projects between July 2004 and August 2011. These workers accounted for approximately 45.16 million hours worked, and earned approximately \$1.46 billion in wages. The average hourly wage for these workers was \$32.29. During this period, the LAUSD PSA was able to achieve 41% local hire for workers who resided within the LAUSD boundaries, accounting for 42% of all wages earned, and 68% local hire for workers who resided within Los Angeles County, accounting for 79% of all wages earned. This means that the LAUSD PSA has resulted in approximately \$1.02 billion in wages for Los Angeles County residents in just seven years. Detailed workforce residency statistics by district can be found in the Appendix D. In order to achieve even higher local hire outcomes and to meet the district's 50% local hire requirement, the "We Build" program continues to increase its active compliance program along with procurement guidelines that prioritize local hire. For example, according to Ms. Barragan, the cumulative local worker participation level for new school construction projects (excluding modernization of existing projects), is at 48%.

The graph below shows how the local hire outcomes have increased substantially between 2009 and 2011 as a result of aggressive and active compliance by "We Build."

In addition to local hire goals, the LAUSD PSA also contained a goal that at least 40% of the apprentices under the PSA would be first-year apprentices. Out of a total of 30,557 apprentices who worked under the LAUSD PSA between July 2004 and August 2011, 12,678 of them were first-year apprentices. This means that 41.5% of all apprentices under the LAUSD PSA project were first-year apprentices, therefore exceeding the PSA's 40% goal.