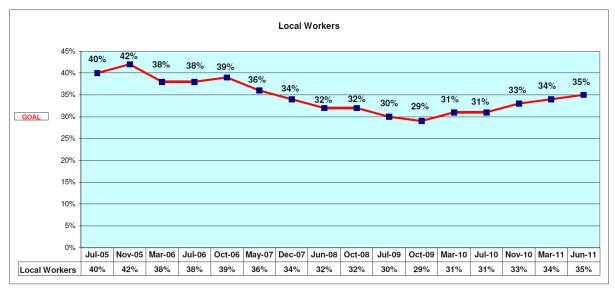

According to data from LAUSD's Certified Payroll system, there have been a total of 96,052 workers that have worked on LAUSD PSA projects between July 2004 and August 2011. These workers accounted for approximately 45.16 million hours worked, and earned approximately \$1.46 billion in wages. The average hourly wage for these workers was \$32.29. During this period, the LAUSD PSA was able to achieve 41% local hire for workers who resided within the LAUSD boundaries, accounting for 42% of all wages earned, and 68% local hire for workers who resided within Los Angeles County, accounting for 79% of all wages earned. This means that the LAUSD PSA has resulted in approximately \$1.02 billion in wages for Los Angeles County residents in just seven years. Detailed workforce residency statistics by district can be found in the Appendix D. In order to achieve even higher local hire outcomes and to meet the district's 50% local hire requirement, the "We Build" program continues to increase its active compliance program along with procurement guidelines that prioritize local hire. For example, according to Ms. Barragan, the cumulative local worker participation level for new school construction projects (excluding modernization of existing projects), is at 48%.

The graph below shows how the local hire outcomes have increased substantially between 2009 and 2011 as a result of aggressive and active compliance by "We Build."

In addition to local hire goals, the LAUSD PSA also contained a goal that at least 40% of the apprentices under the PSA would be first-year apprentices. Out of a total of 30,557 apprentices who worked under the LAUSD PSA between July 2004 and August 2011, 12,678 of them were first-year apprentices. This means that 41.5% of all apprentices under the LAUSD PSA project were first-year apprentices, therefore exceeding the PSA's 40% goal.