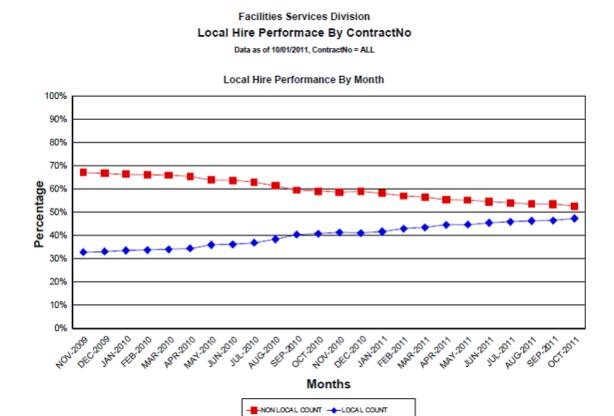

According to data from LAUSD's Certified Payroll system, there have been a total of 96,052 workers that have worked on LAUSD PSA projects between July 2004 and August 2011. These workers accounted for approximately 45.16 million hours worked, and earned approximately \$1.46 billion in wages. The average hourly wage for these workers was \$32.29. During this period, the LAUSD PSA was able to achieve 41% local hire for workers who resided within the LAUSD boundaries, accounting for 42% of all wages earned, and 68% local hire for workers who resided within Los Angeles County, accounting for 79% of all wages earned. This means that the LAUSD PSA has resulted in approximately \$1.02 billion in wages for Los Angeles County residents in just seven years. Detailed workforce residency statistics by district can be found in the Appendix D. In order to achieve even higher local hire outcomes and to meet the district's 50% local hire requirement, the "We Build" program continues to increase its active compliance program along with procurement guidelines that prioritize local hire. For example, according to Ms. Barragan, the cumulative local worker participation level for new school construction projects (excluding modernization of existing projects), is at 48%.

The graph below shows how the local hire outcomes have increased substantially between 2009 and 2011 as a result of aggressive and active compliance by "We Build."

In addition to local hire goals, the LAUSD PSA also contained a goal that at least 40% of the apprentices under the PSA would be first-year apprentices. Out of a total of 30,557 apprentices who worked under the LAUSD PSA between July 2004 and August 2011, 12,678 of them were first-year apprentices. This means that 41.5% of all apprentices under the LAUSD PSA project were first-year apprentices, therefore exceeding the PSA's 40% goal.