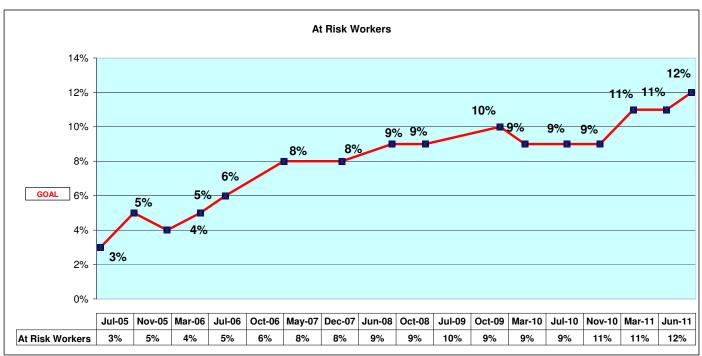

The graph below shows how the local hire outcomes have increased substantially between 2009 and 2011 as a result of aggressive and active compliance by "We Build."

In addition to local hire goals, the LAUSD PSA also contained a goal that at least 40% of the apprentices under the PSA would be first-year apprentices. Out of a total of 30,557 apprentices who worked under the LAUSD PSA between July 2004 and August 2011, 12,678 of them were first-year apprentices. This means that 41.5% of all apprentices under the LAUSD PSA project were first-year apprentices, therefore exceeding the PSA's 40% goal.