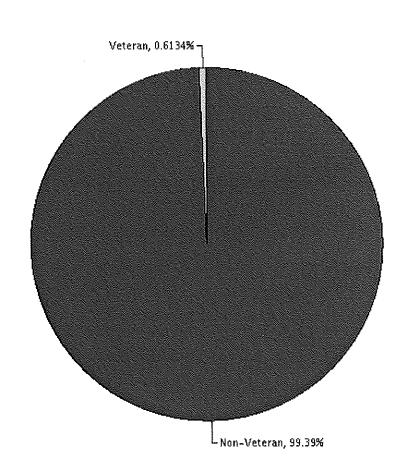

22,195 identified as White (23.07%), 2195 identified as Other (2.28%), and 7664 Declined to State (7.97%). Of the 96191 total workers, 1421 identified as Female (1.48%), and 94,770 identified as Male (98.52%). Of the 96191 total workers, 590 identified as Veterans (.61%) and 95601 identified as Non-Veterans (99.39%).