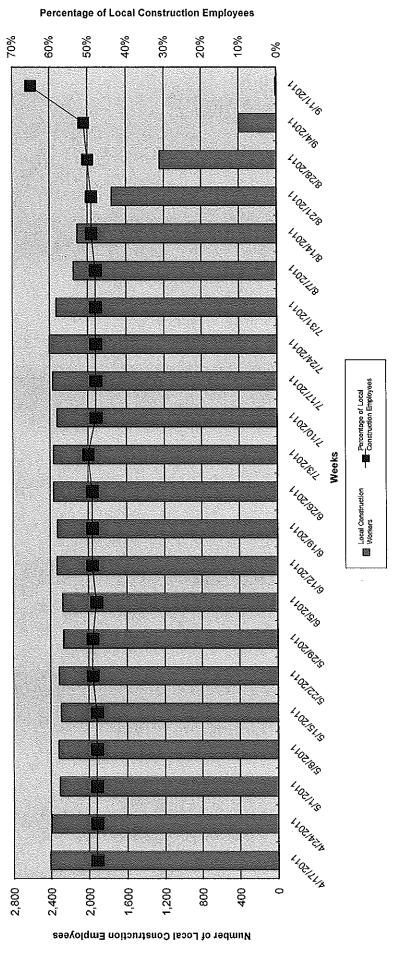

According to data from LAUSD's Certified Payroll system, there have been a total of 96,052 workers that have worked on LAUSD PSA projects between July 2004 and August 2011. These workers accounted for approximately 45.16 million hours worked, and earned approximately \$1.46 billion in wages. The average hourly wage for these workers was \$32.29. During this period, the LAUSD PSA was able to achieve 41% local hire for workers who resided within the LAUSD boundaries, accounting for 42% of all wages earned, and 68% local hire for workers who resided within Los Angeles County, accounting for 79% of all wages earned. This means that the LAUSD PSA has resulted in approximately \$1.02 billion in wages for Los Angeles County residents in just seven years. Detailed workforce residency statistics by district can be found in the Appendix D. In order to achieve even higher local hire outcomes and to meet the district's 50% local hire requirement, the "We Build" program continues to increase its active compliance program along with procurement guidelines that prioritize local hire. For example, according to Ms. Barragan, the cumulative local worker participation level for new school construction projects (excluding modernization of existing projects), is at 48%.

The graph below shows how the local hire outcomes have increased substantially between 2009 and 2011 as a result of aggressive and active compliance by "We Build."

In addition to local hire goals, the LAUSD PSA also contained a goal that at least 40% of the apprentices under the PSA would be first-year apprentices. Out of a total of 30,557 apprentices who worked under the LAUSD PSA between July 2004 and August 2011, 12,678 of them were first-year apprentices. This means that 41.5% of all apprentices under the LAUSD PSA project were first-year apprentices, therefore exceeding the PSA's 40% goal.