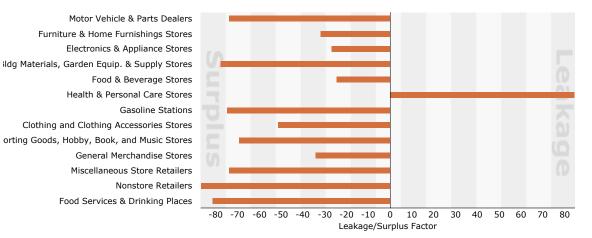

plus of retail sales, a market where customers are drawn in from outside the trade area. The Retail Gap represents the difference between Retail Potential and Retail Sales. Esri uses the North American Industry Classification System (NAICS) to classify businesses by their primary type of economic activity. Retail establishments are classified into 27 industry groups in the Retail Trade sector, as well as four industry groups within the Food Services & Drinking Establishments subsector. For more information on the Retail MarketPlace data, please view the methodology statement at http://www.esri.com/library/whitepapers/pdfs/esri-data-retail-marketplace.pdf.

Source: Esri and Infogroup



# Retail MarketPlace Profile

Downtown South Subarea

#### Leakage/Surplus Factor by Industry Subsector



### Leakage/Surplus Factor by Industry Group



Source: Esri and Infogroup