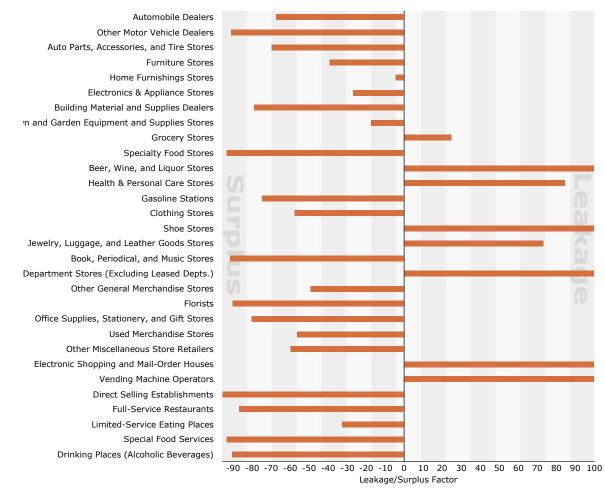

re drawn in from outside the trade area. The Retail Gap represents the difference between Retail Potential and Retail Sales. Esri uses the North American Industry Classification System (NAICS) to classify businesses by their primary type of economic activity. Retail establishments are classified into 27 industry groups in the Retail Trade sector, as well as four industry groups within the Food Services & Drinking Establishments subsector. For more information on the Retail MarketPlace data, please view the methodology statement at http://www.esri.com/library/whitepapers/pdfs/esri-data-retail-marketplace.pdf.

Source: Esri and Infogroup



# Retail MarketPlace Profile

Downtown South Subarea

#### Leakage/Surplus Factor by Industry Subsector



### Leakage/Surplus Factor by Industry Group



Source: Esri and Infogroup