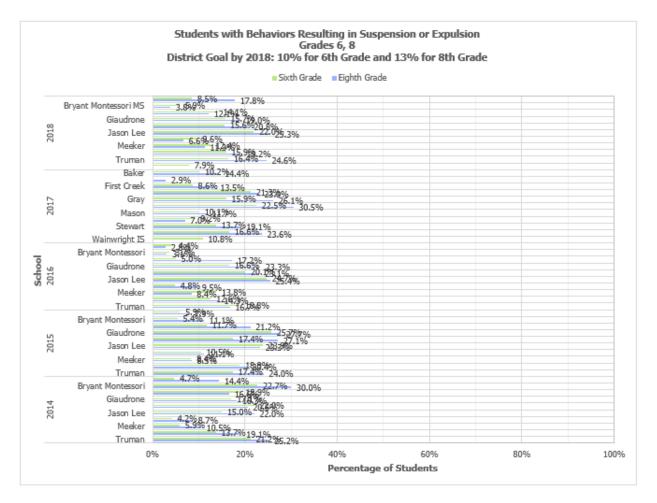

## Appendix B – School Suspensions/Expulsions by School

Source: Tacoma Public Schools, 2018. Retrieved 31 December 2018 from <u>https://www.tacomaschools.org/strategic-</u> plan/ layouts/15/xlviewer.aspx?id=/strategic-

plan/Benchmarks/Students%20with%20Behaviors%20Resulting%20in%20Action%20Sent%20to%20State%20(Middle).xlsx

Source: Tacoma Public Schools, 2018, retrieved 31 December 2018 from <u>https://www.tacomaschools.org/strategic-</u>plan/ layouts/15/xlviewer.aspx?id=/strategic-