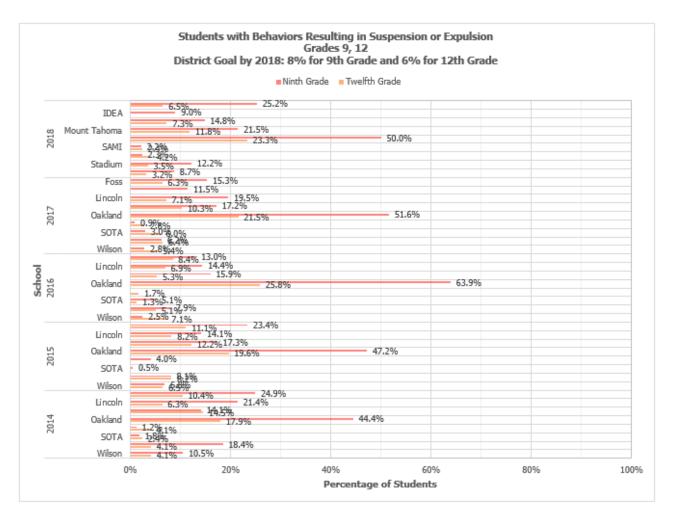

plan/Benchmarks/Students%20with%20Behaviors%20Resulting%20in%20Action%20Sent%20to%20State%20(Middle).xlsx

Source: Tacoma Public Schools, 2018, retrieved 31 December 2018 from <u>https://www.tacomaschools.org/strategic-</u>plan/ layouts/15/xlviewer.aspx?id=/strategic-

plan/Benchmarks/Students%20with%20Behaviors%20Resulting%20in%20Action%20Sent%20to%20State%20(High%20Sch ool).xlsx