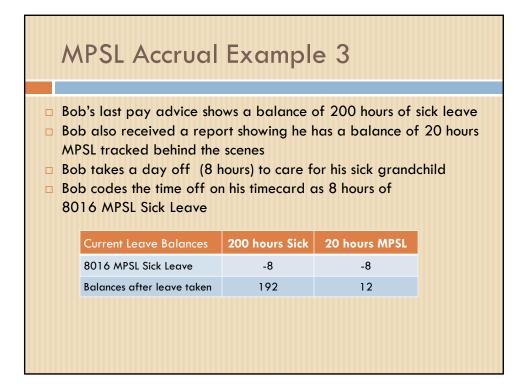

ess<br>taken as designated MPSL                                                                                                                                                                            | <ul> <li>grandchild</li> <li>sibling</li> <li>*Family members listed in <u>bold type</u> are not included in the City definition</li> </ul>                                                                                                                                                                                                                                                                         |  |













employee receives at least one hour of mandatory Paid Sick Leave per 40 hours worked in that pay period.

148 hours times .025 per hour MPSL = 3.7 hours sick accrual















| City Sick Leave vs New MPSL                                              |                                                                                                                                                  |  |
|--------------------------------------------------------------------------|--------------------------------------------------------------------------------------------------------------------------------------------------|--|
| Call-In Procedures                                                       |                                                                                                                                                  |  |
| City Sick Leave Requirements                                             | MPSL Requirements