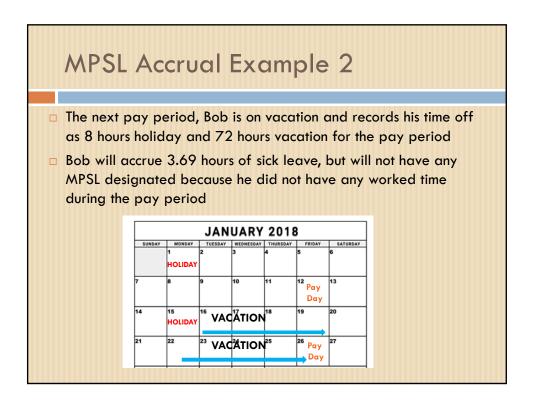

employee receives at least one hour of mandatory Paid Sick Leave per 40 hours worked in that pay period.

148 hours times .025 per hour MPSL = 3.7 hours sick accrual

| City Sick Leave vs New MPSL                                              |                                                                                                                                                  |  |
|--------------------------------------------------------------------------|--------------------------------------------------------------------------------------------------------------------------------------------------|--|
| Call-In Procedures                                                       |                                                                                                                                                  |  |
| City Sick Leave Requirements                                             | MPSL Requirements                                                                                                                                |  |
| Employees must adhere to<br>City's call-in procedures                    | Same requirements                                                                                                                                |  |
| prior to the beginning of their scheduled workday                        | Exception: Cases of an emergency or<br>unforeseen circumstances <u>due to</u><br><u>domestic violence, sexual assault,</u><br><u>or stalking</u> |  |
| or such earlier time as required by<br>their department or division head | Employee or his or her designee must<br>give oral or written notice to the City<br><u>no later than the end of the first day</u>                 |  |
|                                                                          | no later than the end of the first da                                                                                                            |  |