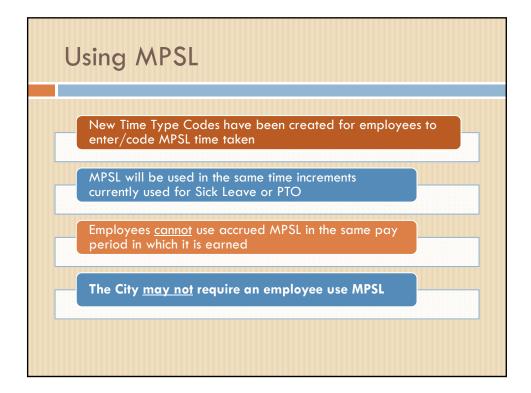

nor<br/>child</li> <li>spouse</li> <li>registered domestic partner</li> <li>grandparent</li> </ul> |  |
| NOTE: Personal Time Off Use is taken as<br>either Planned or Unplanned, unless<br>taken as designated MPSL                                                                                                                                                                            | <ul> <li>grandchild</li> <li>sibling</li> <li>*Family members listed in <u>bold type</u> are not included in the City definition</li> </ul>                                                                                                                                                                                                                                                                         |  |













employee receives at least one hour of mandatory Paid Sick Leave per 40 hours worked in that pay period.

148 hours times .025 per hour MPSL = 3.7 hours sick accrual















| City Sick Leave vs New MPSL                                              |                                                                                                                                                  |  |
|--------------------------------------------------------------------------|--------------------------------------------------------------------------------------------------------------------------------------------------|--|
| Call-In Procedures                                                       |