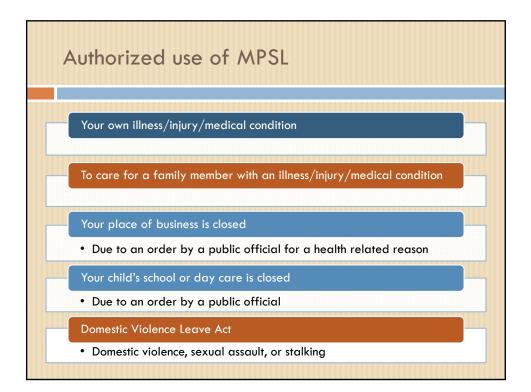

| Doctor's Notes |                                                                                                                                                                                          |                                                                                                                                                                                                                                    |
|----------------|------------------------------------------------------------------------------------------------------------------------------------------------------------------------------------------|------------------------------------------------------------------------------------------------------------------------------------------------------------------------------------------------------------------------------------|
| City           | y Sick Leave Requirements                                                                                                                                                                | MPSL Requirements                                                                                                                                                                                                                  |
|                | For each absence an employee<br>may be required to submit an<br>explanation of the reason for such<br>absence<br>A medical note shall be required if<br>requested by the department head | Absences exceeding 3 days may<br>require written verification (i.e.<br>medical note).<br><u>Note:</u> If notification will result in<br>unreasonable burden or expense,<br>employees can provide a written or<br>oral explanation* |