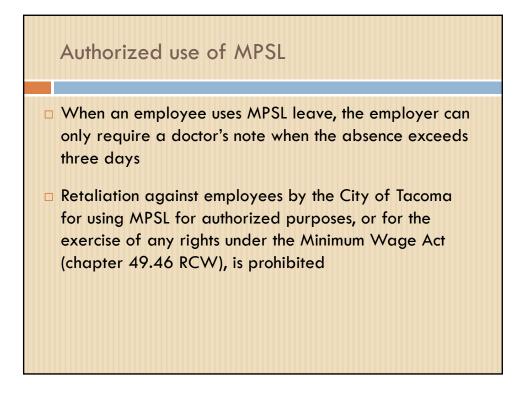

| Doctor's Notes |                                                                                                                                                                                          |                                                                                                                                                                                                                                    |
|----------------|------------------------------------------------------------------------------------------------------------------------------------------------------------------------------------------|------------------------------------------------------------------------------------------------------------------------------------------------------------------------------------------------------------------------------------|
| City           | y Sick Leave Requirements                                                                                                                                                                | MPSL Requirements                                                                                                                                                                                                                  |
|                | For each absence an employee<br>may be required to submit an<br>explanation of the reason for such<br>absence<br>A medical note shall be required if<br>requested by the department head | Absences exceeding 3 days may<br>require written verification (i.e.<br>medical note).<br><u>Note:</u> If notification will result in<br>unreasonable burden or expense,<br>employees can provide a written or<br>oral explanation* |