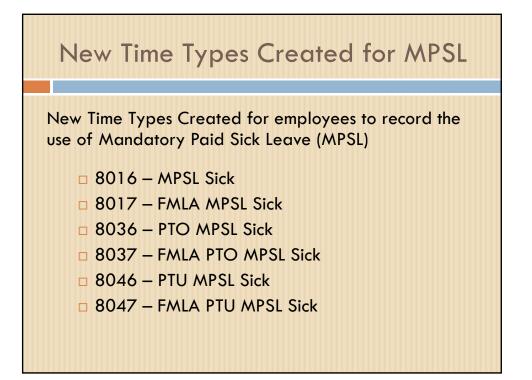

r<br/>child</li> <li>spouse</li> <li>registered domestic partner</li> <li>grandparent</li> </ul> |  |
| NOTE: Personal Time Off Use is taken as<br>either Planned or Unplanned, unless<br>taken as designated MPSL                                                                                                                                                                            | <ul> <li>grandchild</li> <li>sibling</li> <li>*Family members listed in <u>bold type</u> are not included in the City definition</li> </ul>                                                                                                                                                                                                                                                                         |  |













employee receives at least one hour of mandatory Paid Sick Leave per 40 hours worked in that pay period.

148 hours times .025 per hour MPSL = 3.7 hours sick accrual















| City Sick Leave vs New MPSL                                              |                                                                                                                                                  |  |
|--------------------------------------------------------------------------|--------------------------------------------------------------------------------------------------------------------------------------------------|--|
| Call-In Procedures                                                       |