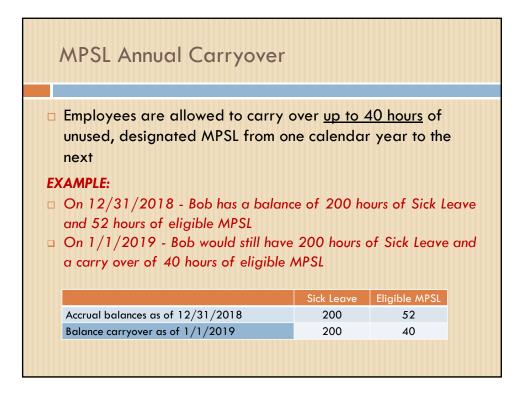

br>taken as designated MPSL                                                                                                                                                                            | <ul> <li>grandchild</li> <li>sibling</li> <li>*Family members listed in <u>bold type</u> are not included in the City definition</li> </ul>                                                                                                                                                                                                                                                                         |  |













employee receives at least one hour of mandatory Paid Sick Leave per 40 hours worked in that pay period.

148 hours times .025 per hour MPSL = 3.7 hours sick accrual















| City Sick Leave vs New MPSL                                              |                                                                                                                                                  |  |
|--------------------------------------------------------------------------|--------------------------------------------------------------------------------------------------------------------------------------------------|--|
| Call-In Procedures                                                       |                                                                                                                                                  |  |
| City Sick Leave Requirements                                             | MPSL Requirements