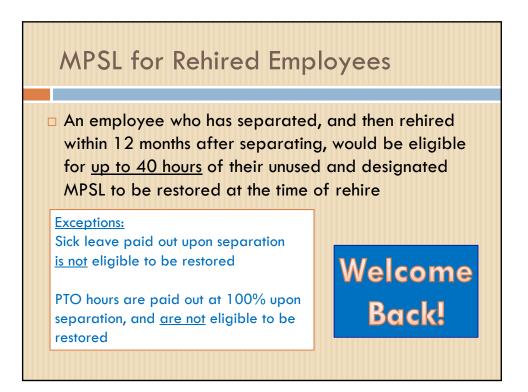

| MPSL Family Member Definitions                                                                                                                                                                                                                                                        |                                                                                                                                                                                                                                                                                                                                                                                                                     |  |
|---------------------------------------------------------------------------------------------------------------------------------------------------------------------------------------------------------------------------------------------------------------------------------------|---------------------------------------------------------------------------------------------------------------------------------------------------------------------------------------------------------------------------------------------------------------------------------------------------------------------------------------------------------------------------------------------------------------------|--|
| City Sick Leave Family Definition                                                                                                                                                                                                                                                     | State/City Mandatory Paid Sick Leave<br>Family Definition                                                                                                                                                                                                                                                                                                                                                           |  |
| <ul> <li>Family members include:</li> <li>A child, including biological, foster child, stepchild, a legal ward, or child of a person standing in loco parentis;</li> <li>spouse or registered domestic partner</li> <li>parent</li> <li>parent-in-law</li> <li>grandparent</li> </ul> | <ul> <li>Family members include:</li> <li>A child, including biological, adoptive,<br/><u>de facto</u>, or foster parent, stepparent, or<br/>legal guardian of an employee or the<br/>employee's spouse or registered domestic<br/>partner, or a person who stood in loco<br/>parentis when the employee was a minor<br/>child</li> <li>spouse</li> <li>registered domestic partner</li> <li>grandparent</li> </ul> |  |
| NOTE: Personal Time Off Use is taken as<br>either Planned or Unplanned, unless<br>taken as designated MPSL                                                                                                                                                                            | <ul> <li>grandchild</li> <li>sibling</li> <li>*Family members listed in <u>bold type</u> are not included in the City definition</li> </ul>                                                                                                                                                                                                                                                                         |  |