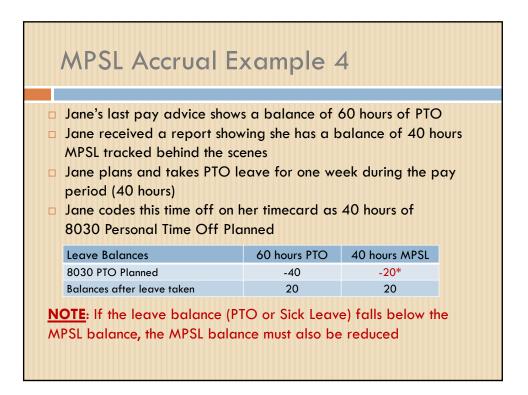

s<br>taken as designated MPSL                                                                                                                                                                            | <ul> <li>grandchild</li> <li>sibling</li> <li>*Family members listed in <u>bold type</u> are not included in the City definition</li> </ul>                                                                                                                                                                                                                                                                         |  |













employee receives at least one hour of mandatory Paid Sick Leave per 40 hours worked in that pay period.

148 hours times .025 per hour MPSL = 3.7 hours sick accrual















| City Sick Leave vs New MPSL                                              |                                                                                                                                                  |  |
|--------------------------------------------------------------------------|--------------------------------------------------------------------------------------------------------------------------------------------------|--|
| Call-In Procedures                                                       |                                                                                                                                                  |  |
| City Sick Leave Requirements                                             | MPSL Requirements