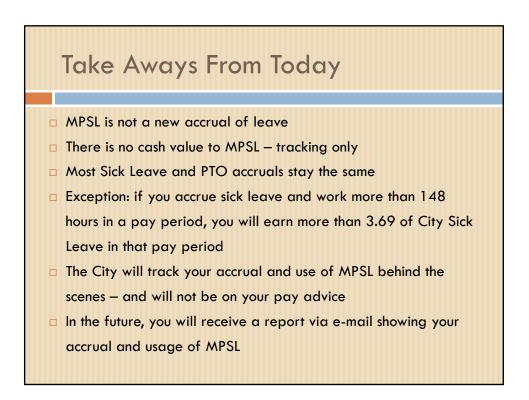

employee receives at least one hour of mandatory Paid Sick Leave per 40 hours worked in that pay period.

148 hours times .025 per hour MPSL = 3.7 hours sick accrual

| City Sick Leave vs New MPSL                                              |                                                                                                                                                  |  |
|--------------------------------------------------------------------------|--------------------------------------------------------------------------------------------------------------------------------------------------|--|
| Call-In Procedures                                                       |                                                                                                                                                  |  |
| City Sick Leave Requirements                                             | MPSL Requirements                                                                                                                                |  |
| Employees must adhere to<br>City's call-in procedures                    | Same requirements                                                                                                                                |  |
| prior to the beginning of their scheduled workday                        | Exception: Cases of an emergency or<br>unforeseen circumstances <u>due to</u><br><u>domestic violence, sexual assault,</u><br><u>or stalking</u> |  |
| or such earlier time as required by<br>their department or division head | Employee or his or her designee must<br>give oral or written notice to the City<br><u>no later than the end of the first day</u>                 |  |
|                                                                          | no later than the end of the first da                                                                                                            |  |