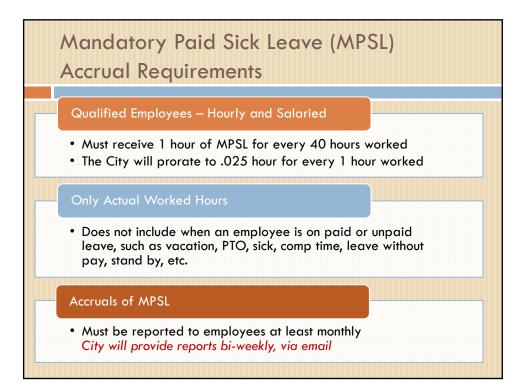

employee receives at least one hour of mandatory Paid Sick Leave per 40 hours worked in that pay period.

148 hours times .025 per hour MPSL = 3.7 hours sick accrual

| City Sick Leave vs New MPSL                                              |                                                                                                                                                  |  |
|--------------------------------------------------------------------------|--------------------------------------------------------------------------------------------------------------------------------------------------|--|
| Call-In Procedures                                                       |                                                                                                                                                  |  |
| City Sick Leave Requirements                                             | MPSL Requirements                                                                                                                                |  |
| Employees must adhere to<br>City's call-in procedures                    | Same requirements                                                                                                                                |  |
| prior to the beginning of their scheduled workday                        | Exception: Cases of an emergency or<br>unforeseen circumstances <u>due to</u><br><u>domestic violence, sexual assault,</u><br><u>or stalking</u> |  |
| or such earlier time as required by<br>their department or division head | Employee or his or her designee must<br>give oral or written notice to the City<br><u>no later than the end of the first day</u>                 |  |
|                                                                          | no later than the end of the first da                                                                                                            |  |