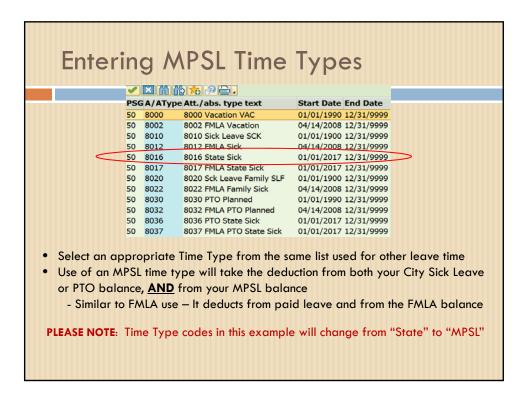

br/>child</li> <li>spouse</li> <li>registered domestic partner</li> <li>grandparent</li> </ul> |  |
| NOTE: Personal Time Off Use is taken as<br>either Planned or Unplanned, unless<br>taken as designated MPSL                                                                                                                                                                            | <ul> <li>grandchild</li> <li>sibling</li> <li>*Family members listed in <u>bold type</u> are not included in the City definition</li> </ul>                                                                                                                                                                                                                                                                         |  |













employee receives at least one hour of mandatory Paid Sick Leave per 40 hours worked in that pay period.

148 hours times .025 per hour MPSL = 3.7 hours sick accrual















| City Sick Leave vs New MPSL                                              |                                                                                                                                                  |  |
|--------------------------------------------------------------------------|--------------------------------------------------------------------------------------------------------------------------------------------------|--|
| Call-In Procedures                                                       |