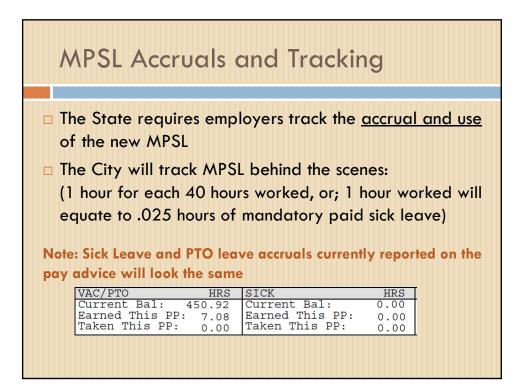

d, unless<br>taken as designated MPSL                                                                                                                                                                            | <ul> <li>grandchild</li> <li>sibling</li> <li>*Family members listed in <u>bold type</u> are not included in the City definition</li> </ul>                                                                                                                                                                                                                                                                         |  |













employee receives at least one hour of mandatory Paid Sick Leave per 40 hours worked in that pay period.

148 hours times .025 per hour MPSL = 3.7 hours sick accrual















| City Sick Leave vs New MPSL                                              |                                                                                                                                                  |  |
|--------------------------------------------------------------------------|--------------------------------------------------------------------------------------------------------------------------------------------------|--|
| Call-In Procedures                                                       |                                                                                                                                                  |  |
| City Sick Leave Requirements                                             | MPSL Requirements