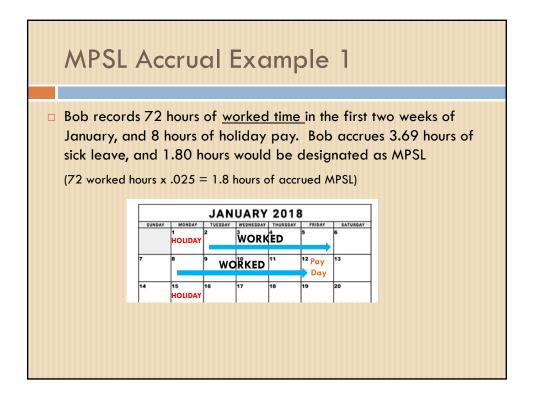

employee receives at least one hour of mandatory Paid Sick Leave per 40 hours worked in that pay period.

148 hours times .025 per hour MPSL = 3.7 hours sick accrual

| City Sick Leave vs New MPSL                                              |                                                                                                                                                  |  |
|--------------------------------------------------------------------------|--------------------------------------------------------------------------------------------------------------------------------------------------|--|
| Call-In Procedures                                                       |                                                                                                                                                  |  |
| City Sick Leave Requirements                                             | MPSL Requirements                                                                                                                                |  |
| Employees must adhere to<br>City's call-in procedures                    | Same requirements                                                                                                                                |  |
| prior to the beginning of their scheduled workday                        | Exception: Cases of an emergency or<br>unforeseen circumstances <u>due to</u><br><u>domestic violence, sexual assault,</u><br><u>or stalking</u> |  |
| or such earlier time as required by<br>their department or division head | Employee or his or her designee must<br>give oral or written notice to the City<br><u>no later than the end of the first day</u>                 |  |
|                                                                          | no later than the end of the first da                                                                                                            |  |