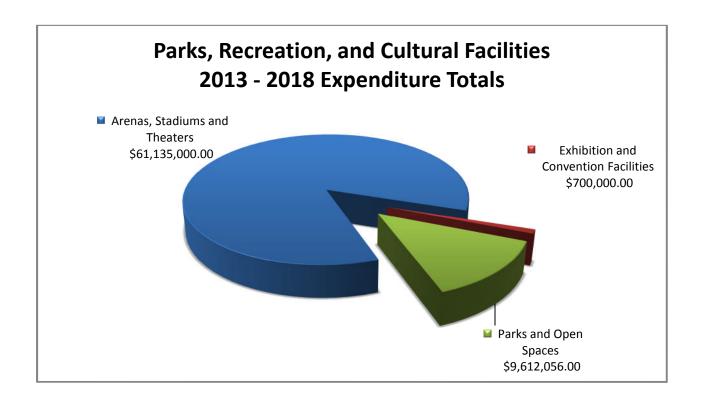

1<br>aintenance l<br>roof in 2013<br>in 2013 for<br>Prior Years<br>\$0<br>\$0<br>efurbishme<br>funded<br>V-684<br>St<br>aintenance l<br>cooling towe                           | Needs - En<br>for \$178,0<br>\$400,000.<br>2013<br>\$1,178,000<br>\$1,178,000<br>ent<br>Capaci<br>Needs - Ma<br>er for the bo | ajor Mainten<br>oiler in 2015                                                     | epair<br>e the windo<br>2015<br>\$0<br>\$0<br>No<br>ance<br>5 for \$600, | 2016<br>2016<br>\$0<br>\$0<br>Anticipate<br>000. | o for \$600,00<br>2017<br>\$0<br>\$0<br>ed Year Col | 00. Repair f                       | he<br><u>Total</u><br>\$1,178,000<br>\$1,178,000 |

# PARKS, RECREATION, AND CULTURAL FACILITIES

- ARENAS, STADIUMS AND THEATERS
- EXHIBITION AND CONVENTION FACILITIES
- PARKS AND OPEN SPACES



|                                                   | ation, and Cultur     |                               |                            |           |
|---------------------------------------------------|-----------------------|-------------------------------|----------------------------|-----------|
| Description                                       | Project Number        | Total Project<br>Expenditures | 2013- 2018<br>Expenditures | Pg<br>Nbr |
| Arenas, Stadiums and Theaters                     |                       |                               |                            | 1         |
| Performing Arts Theaters Maintenance Management   | PAF-NEW-1121          | \$3,774,700                   | \$1,000,000                | II-73     |
| Tacoma Dome Equipment Replacement