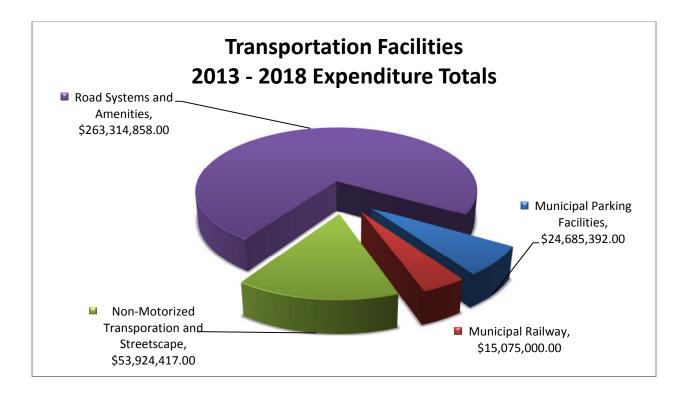

-------------|-----------|------|------|------|------|------|-----------|
| Fund 1195-OPENS - Open Space Fund | \$15,000    | \$15,000  | \$0  | \$0  | \$0  | \$0  | \$0  | \$30,000  |
| State Grant                       | \$250,000   | \$250,000 | \$0  | \$0  | \$0  | \$0  | \$0  | \$500,000 |
| Total                             | \$265,000   | \$265,000 | \$0  | \$0  | \$0  | \$0  | \$0  | \$530,000 |

This page is intentionally left blank.

# **TRANSPORTATION FACILITIES**

- MUNICIPAL PARKING FACILITIES
- MUNICIPAL RAILWAY
  - o RAIL
  - TRAIN TO MOUNTAIN
- NON-MOTORIZED TRANSPORTATION AND STREETSCAPE
  - BICYCLE PROGRAM
  - STREETSCAPE
- ROAD SYSTEMS AND AMENITIES
  - ARTERIAL STREETS
  - STREET REHABILITATION AND BRIDGE CONSTRUCTION
  - TRAFFIC SIGNAL, STREETLIGHTING AND ENHANCEMENT



|                                                             | ortation Faciliti  |                               |                            |           |
|-------------------------------------------------------------|--------------------|-------------------------------|----------------------------|-----------|
| Description                                                 | Project Number     | Total Project<br>Expenditures | 2013- 2018<br>Expenditures | Pg<br>Nbr |
| Municipal Parking Facilities                                | •                  |                               |                            |           |
| Dock Street/Utility Upgrades - 11th to 7th Street           | THE-NEW-1115       | \$3,000,000                   | \$3,000,000                | II-91     |
| Parkin