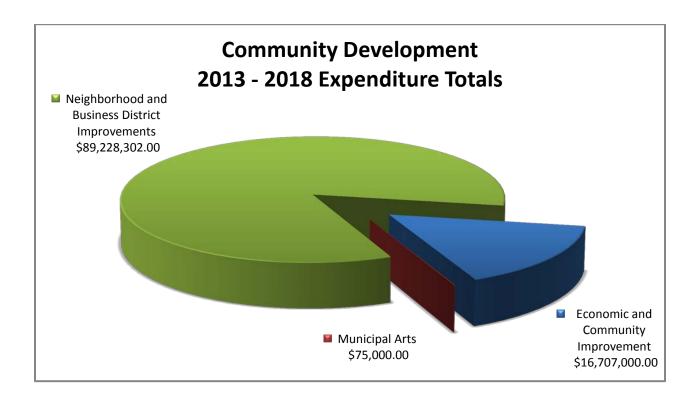

| Commu                                                       | unity Developme        | ent                           |                             |                |
|-------------------------------------------------------------|------------------------|-------------------------------|-----------------------------|----------------|
| Description                                                 | Project Number         | Total Project<br>Expenditures | 2013- 2018<br>Expenditures  | Pg<br>Nbr      |
| Economic and Community Improvement                          |                        |                               |                             |                |
| Central Park                                                | THE-NEW-995            | \$500,000                     | \$0                         | 11-9           |
| Central Park Phase II                                       | PWK-NEW-1021           | \$850,000                     | \$850,000                   | 11-9           |
| Dock Street UST Groundwater Monitoring                      | PWK-NEW-769            | \$100,000                     | \$0                         | 11-9           |
| Facilities: Hilltop Properties, Deferred Maint              | FAC-NEW-893            | \$4,686,000                   | \$4,686,000                 | 11-9           |
| LINK Light Rail Pedestrian Improvements                     | PWK-00252              | \$1,407,511                   | \$0                         | II-10          |
| Muni Dock Esplanade Phase I                                 | THE-NEW-1026           | \$450,000                     | \$450,000                   | II-10          |
| North Moorage Floats Phase III                              | THE-NEW-996            | \$200,000                     | \$200,000                   | II-10          |
| Puget Sound Local Haul Truck Diesel Retrofit Project        | PWK-NEW-953            | \$3,267,000                   | \$358,000                   | II-10          |
| Seaplane Float                                              | THE-NEW-1028           | \$292,000                     | \$358,000                   | II-10          |
| •                                                           | THE-NEW-1028           | \$292,000                     |                             | II-11          |
| Site 6 Esplanade Phase II                                   |                        |                               | \$16,000                    | _              |
| Site 9 Esplanade                                            | THE-NEW-1025           | \$6,598,000                   | \$6,405,000                 | II-11          |
| Thea Foss - Site 10 Esplanade                               | THE-NEW-930            | \$2,090,733                   | \$1,972,000                 | II-11          |
| Thea Foss - Site 11 Esplanade Phase II                      | THE-NEW-929            | \$1,517,500                   | \$1,480,000                 | II-12          |
| Thea Foss Waterway Site 9 Public Esplanade                  | THE-NEW-994            | \$190,000                     | \$0                         | II-12          |
| Youth Marine Foundation Facility - Port                     | CIP-00016-02-22        | \$500,000                     | \$0                         | II-12          |
| Total Economic and Commun                                   | nity Improvement       | \$22,664,744                  | \$16,707,000                | _              |
| Municipal Art Program                                       |                        |                               |                             |                |
| LTGO 2009 Bond Funded Public Art                            | CIP-000022-08          | \$195,000                     | \$75,000                    | II-15          |
| Total Munic                                                 | ipal Art Program       | \$195,000                     | \$75,000                    |                |
| Neighborhood and Business District Improvements             |                        |                               |                             |                |
| 2009-2010 Business District Allocation                      | CIP-00027              | \$268,000                     | \$0                         | II-20          |
| 2011-2012 Business District Allocation                      | CIP-00027-1            | \$268,000                     | \$75,000                    | 11-20          |
| 2013-2014 Business District Allocation                      | CIP-00027-2            | \$150,000                     | \$150,000                   | 11-20          |
| Arterial Traffic Calming Projects                           | PWK-00520              | \$3,225,000                   | \$1,800,000                 | 11-33          |
| Business District Beautification                            | PWK-00557-02           | \$880,000                     | \$300,000                   | 11-20          |
| Business District Capital Projects                          | PWK-00557-01           | \$1,600,000                   | \$875,000                   | II-21          |
| Business District Streetscape Design                        | PWK-00557-02-09        | \$80,000                      | \$30.000                    | II-21          |
| CBS Neighborhood Infrastructure Enhancements                | PWK-NEW-971            | \$200,000                     | \$0                         | 11-33          |
| Citywide Right-of-Way Beautification & Enhancements         | CIP-00006              | \$591,868                     | \$467,627                   | II-33          |
| Comprehensive LIDs                                          | LID-NEW06              | \$17,500,000                  | \$17,500,000                | II-21          |
| East Thea Foss Waterway Transportation Corridor             | LID-NEW-917            | \$5,000,000                   | \$5,000,000                 | II-21          |
| Edison CBS                                                  | LID-NEW-691            | \$4,000,000                   | \$4,000,000                 | 11-22          |
| Future Alley and Street paving LID's                        | LID-NEW02              | \$6,290,000                   | \$6,290,000                 | 11-22          |
| Future Alley and Street Paving LID's - Full Cost            | LID-NEW-1029           | \$13,500,000                  | \$13,500,000                | 11-22          |
| Future conversion of overhead utilities to underground LIDs | LID-NEW03              | \$4,430,000                   | \$4,430,000                 | 11-22          |
| Future Sanitary Sewer LIDs                                  | ENV-00447              | \$1,800,000                   | \$1,200,000                 | 11-23          |
| -                                                           |                        | . , ,                         |                             |                |
| Future Sidewalk LIDs Future Streetscape LIDs                | LID-NEW01<br>LID-NEW05 | \$750,000<br>\$14,400,000     | \$500,000<br>\$11,925,000   | II-23<br>II-23 |
|                                                             | LID-NEW05              |                               | \$11,925,000<br>\$6,100,000 | _              |
| LID 2637 - Future Structural Sidewalk and Sidewalk on Grade |                        | \$6,100,000                   |                             | II-23          |
| LID 3964 - Sanitary Sewers                                  | ENV-00403<br>ENV-00466 | \$589,412<br>\$251,570        | \$5,000<br>\$5,000          | II-24<br>II-24 |
| LID 3966 - Sanitary Sewers                                  |                        | \$251,579<br>\$3,043,831      | \$5,000<br>\$10,000         |                |
| LID 3967 Point Ruston Sanitary Sewer                        | LID-3967W              | \$3,043,831                   | \$10,000                    | II-24          |
| LID 3968 - Sanitary Sewers                                  | LID-NEW-792            | \$150,000                     | \$20,000                    | II-24          |
| LID 5728 Point Ruston Water Main                            | WTR-00392-02           | \$988,000                     | \$132,000                   | II-25          |
| LID 5729 - Water, LeMay                                     | WTR-00392-01           | \$160,000                     | \$5,000                     | II-25          |
| LID 6979 - Street lighting                                  | LID-6979R              | \$114,150                     | \$5,000                     | II-25          |
| LID 6980 - Street lighting                                  | LID-6980R              | \$730,278                     | \$96,000                    | II-25          |

| Description                                                | Project Number  | Total Project<br>Expenditures | 2013- 2018<br>Expenditures | Pg<br>Nbr |
|------------------------------------------------------------|-----------------|-------------------------------|----------------------------|-----------|
| Neighborhood and Business District Improvements            | -               |                               |                            | 1         |
| LID 6981 - Street lighting                                 | LID-NEW-793     | \$1,000,000                   | \$975,000                  | II-26     |
| LID 7723 - Conversion of Overhead Utilities to Underground | PWR-00145       | \$1,090,100                   | \$5,000                    | II-26     |
| LID 7724 - Conversion of Overhead Utilities to Underground | PWR-00258       | \$230,182                     | \$5,000                    | II-26     |
| LID 7725 - New Primary Underground Electrical Dist System  | PWR-00286       | \$267,195                     | \$10,000                   | II-26     |
| LID 7726 - Point Ruston New Underground Electrical System, | PWR-00607       | \$1,850,382                   | \$336,000                  | II-27     |
| LID 7727 - Point Ruston New Underground Electrical System, | LID-7727R       | \$1,036,400                   | \$172,000                  | II-27     |
| LID 7729 - Power, LeMay                                    | PWR-00606       | \$235,000                     | \$5,000                    | II-27     |
| LID 8640 - Permanent Alley Paving with Storm Drain         | LID-8640R       | \$444,191                     | \$0                        | II-27     |
| LID 8642 - Permanent Street Paving with Storm Drain        | LID-8642R       | \$1,337,558                   | \$0                        | II-28     |
| LID 8643 - Permanent Street Paving with Storm Drain        | LID-8643R       | \$932,790                     | \$0                        | II-28     |
| LID 8644 - Permanent Alley Paving with Storm Drain         | LID-8644R       | \$1,299,716                   | \$70,000                   | II-28     |
| LID 8645 - Broadway Streetscape                            | LID-8645R       | \$20,756,551                  | \$50,000                   | II-29     |
| LID 8648 - Permanent Street Paving with Storm Drainage     | LID-8648R       | \$566,541                     | \$10,000                   | II-29     |
| LID 8649 - Permanent Street Paving with Storm Drainage     | LID-8649R       | \$625,000                     | \$625,000                  | II-29     |
| LID 8651 - Permanent Street Paving with Storm Drainage     | LID-8651R       | \$1,503,061                   | \$342,695                  | II-30     |
| LID 8652 - Permanent Alley Paving with Storm Drainage      | LID-8652R       | \$774,154                     | \$636,690                  | II-30     |
| LID 8653 - Permanent Alley Paving with Storm Drainage      | LID-8653R       | \$1,023,662                   | \$913,323                  | II-30     |
| LID 8654 - Alleys                                          | LID-8654R       | \$692,779                     | \$150,000                  | II-31     |
| LID 8655 - Streets                                         | LID-8655R       | \$702,716                     | \$60,000                   | II-31     |
| LID 8656 - Point Ruston                                    | LID-8656R       | \$20,628,294                  | \$2,876,000                | II-31     |
| LID 8657 - Permanent Pavement with Storm Drainage          | LID-NEW-787     | \$10,001                      | \$0                        | II-32     |
| LID 8659 - Permanent Alley and Street Pavement             | LID-8659R       | \$956,741                     | \$20,000                   | II-32     |
| Neighborhood Programs                                      | PWK-00521       | \$1,775,000                   | \$870,000                  | II-33     |
| Neighborhood Projects 2013-2014                            | CIP-NEW-1120    | \$400,000                     | \$400,000                  | II-34     |
| Pedestrian Safety Improvements                             | PWK-00522       | \$780,000                     | \$360,000                  | II-34     |
| Tacoma Mall West - Streetscape                             | LID-NEW-693     | \$5,200,000                   | \$5,200,000                | II-32     |
| Traffic Enhancements                                       | PWK-00523       | \$840,000                     | \$450,000                  | II-34     |
| Upper Tacoma LID Preliminary Design                        | LID-NEW-627     | \$400,000                     | \$265,967                  | II-32     |
| Total Neighborhood and Business Distric                    | t Improvements  | \$154,418,132                 | \$89,228,302               |           |
| Total for Commun                                           | ity Development | \$177,277,876                 | \$106,010,302              |           |