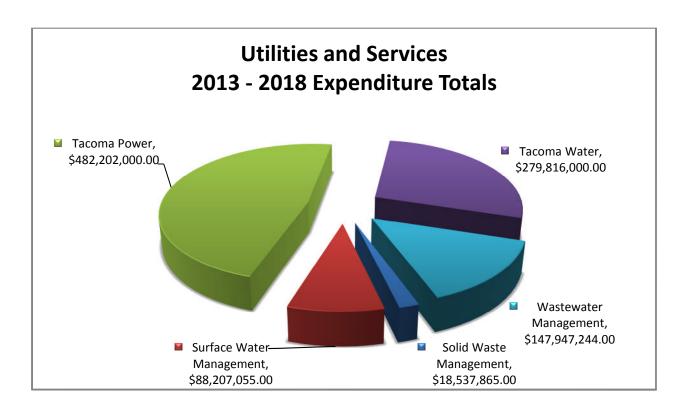

17     | 2018     | Total     |
|-------------------------------|-------------|----------|----------|----------|----------|----------|----------|-----------|
| Fund 1060 - Gas Tax           | \$30,000    | \$0      | \$0      | \$30,000 | \$30,000 | \$30,000 | \$30,000 | \$150,000 |
| Fund 1060 - REET Contribution | \$60,000    | \$0      | \$0      | \$0      | \$0      | \$0      | \$0      | \$60,000  |
| Unidentified                  | \$0         | \$30,000 | \$30,000 | \$0      | \$0      | \$0      | \$0      | \$60,000  |
| Total                         | \$90,000    | \$30,000 | \$30,000 | \$30,000 | \$30,000 | \$30,000 | \$30,000 | \$270,000 |

# **UTILITIES AND SERVICES**

- SOLID WASTE MANAGEMENT
- SURFACE WATER MANAGEMENT
- TACOMA POWER
- TACOMA WATER
- WASTEWATER MANAGEMENT



|                                    | <b>Utilities and Service</b> | S                             |                            |           |
|------------------------------------|------------------------------|-------------------------------|----------------------------|-----------|
| Description                        | Project Number               | Total Project<br>Expenditures | 2013- 2018<br>Expenditures | Pg<br>Nbr |
| Solid Waste Management             |                              |                               |                            |           |
| Solid Waste Facilities             | ENV-02101                    | \$52,118,032                  | \$18,537,865               | II-140    |
| Total S                            | olid Waste Management        | \$52,118,032