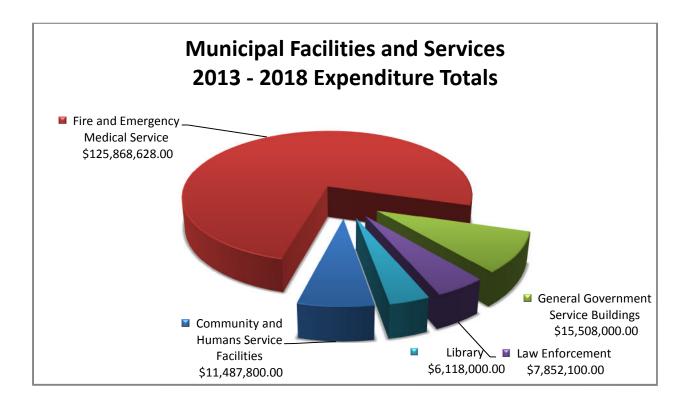

--|----------|----------|----------|----------|----------|----------|-----------|
| Fund 1060 - Gas Tax                 | \$320,000   | \$0      | \$0      | \$75,000 | \$75,000 | \$75,000 | \$75,000 | \$620,000 |
| Fund 1060 - REET Contribution       | \$70,000    | \$0      | \$0      | \$0      | \$0      | \$0      | \$0      | \$70,000  |
| Required Local Match - Unidentified | \$0         | \$75,000 | \$75,000 | \$0      | \$0      | \$0      | \$0      | \$150,000 |
| Total                               | \$390,000   | \$75,000 | \$75,000 | \$75,000 | \$75,000 | \$75,000 | \$75,000 | \$840,000 |

## **MUNICIPAL FACILITIES AND SERVICES**

- COMMUNITY AND HUMAN SERVICE FACILITIES
- FIRE AND EMERGENCY MEDICAL SERVICES
- GENERAL GOVERNMENT SERVICE BUILDINGS
- LAW ENFORCEMENT
- LIBRARY



| Municipal Facilities and Services                                        |                          |                                       |                              |           |
|--------------------------------------------------------------------------|--------------------------|---------------------------------------|------------------------------|-----------|
| Description                                                              | Project Number           | Total Project<br>Expenditures         | 2013- 2018<br>Expenditures   | Pg<br>Nbr |
| Community and Human Service Facilities                                   | 1                        |                                       |                              |           |
| Facilities: Community Service, Outside Agency, D