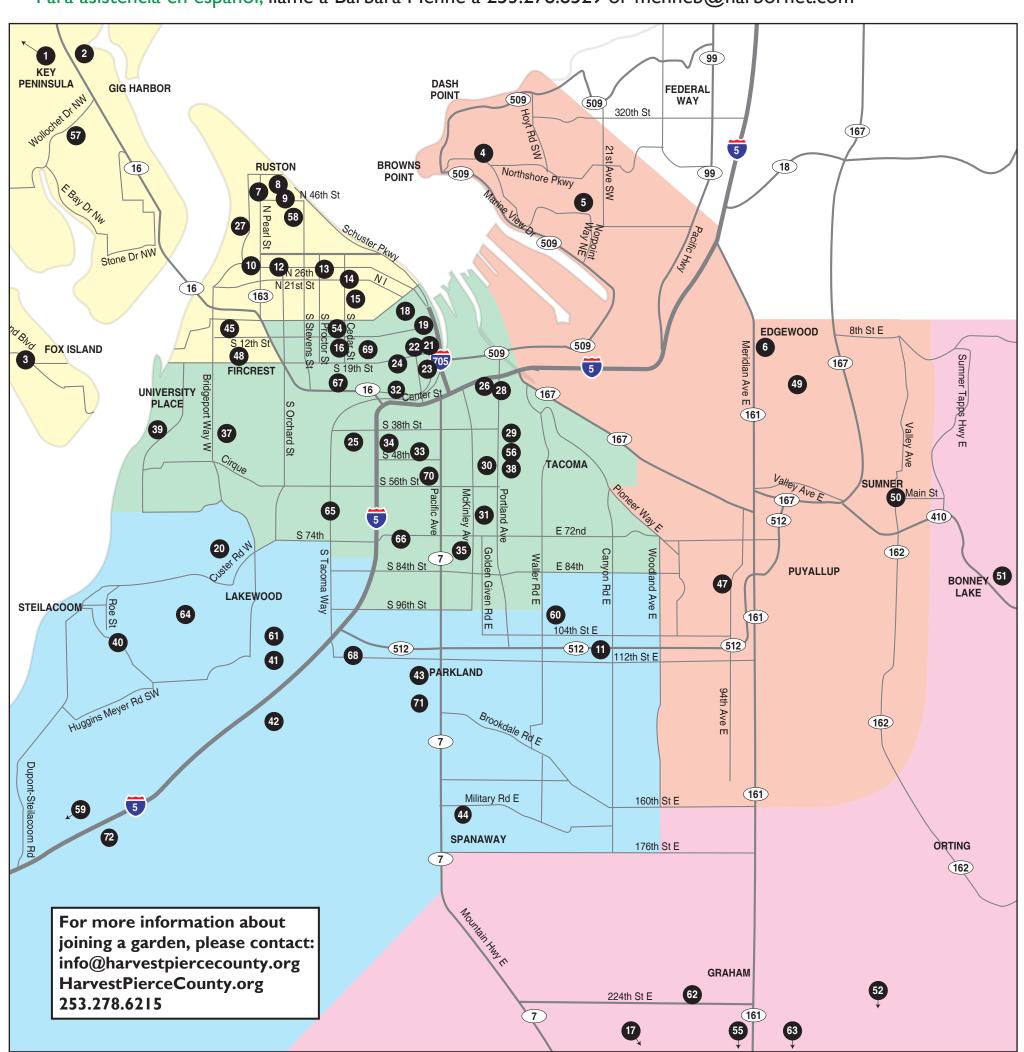

#### North

- 01 Key Peninsula Community Garden Sunnycrest Nursery 9004-B Key Peninsula Hwy N, Vaughn
- 92 Gig Harbor Community Garden 4118 Rosedale St, Gig Harbor ghcommunitygardens@gmail.com
- ✓ 03 Fox Island Community Garden 1017 9th Ave, Fox Island
  - 07 Patch on Pearl N 43rd St & N Pearl St, Tacoma patchonpearlgarden@gmail.com
- 3 08 Point Defiance Ruston Senior Center 4716 N Baltimore St, Tacoma
  - 09 Orchard & Vine
    North 43rd & Orchard St, Tacoma
    orchardandvine@gmail.com
- → 10 Grace Community Garden N 26th & Vassault St, Tacoma gracebaptist@harbornet.com
  - 12 Kandle Park Community GardenSouth End of Kandle Park2323 N Shirley St, Tacoma
  - 13 Proctor Garden
    N 21st St & Proctor St, Tacoma proctorgarden@gmail.com
  - I4 Junett Community Garden
    N I5th & N Junett St, Tacoma
    junettgarden@gmail.com
  - 15 Puget Sound Community Garden University of Puget Sound N 17th & N Alder St, Tacoma pugetsoundgarden@gmail.com
  - 27 South Salmon Beach Community Garden Salmon Beach
- 45 St. Charles Borromeo 7112 S 12th St, Tacoma
  - 48 TCC Community Garden 6501 S 19th St, Tacoma
- 57 Harbor Covenant Community Garden 5601 Gustafson Dr NW, Gig Harbor
- ★58 Bethany Community Garden
  In Memory of Russ Calhoun
  Bethany Presbyterian Church
  N 41st St & N Stevens, Tacoma

## Central

- 16 Franklin Park Community Garden SE Corner of Franklin Park, 15th St & Puget Sound Ave, Tacoma gardenathoodlumlake@gmail.com
- 18 Neighbors' Park Community Garden S 8th & S I St, Tacoma neighborsparkgarden@gmail.com
- 19 Gallucci Learning Garden
  S 14th & South G St, Tacoma
  galluccilearninggarden@gmail.com
  - 21 Viet Huong Community Garden S 18th & South G St, Tacoma tacomaurbanlandtrust@gmail.com
- 22 Hilltop House Garden & Orchard S 19th St & Yakima Ave, Tacoma
  - 23 UW Tacoma Giving Garden S 21st St & S Fawcett, Tacoma Garden.UWT@gmail.com
  - 24 Bamford Garden at McCarver 2111 South J St, Tacoma
  - 25 40th Street Community Garden S 40th St & S Cedar St, Tacoma 40thstreetcommunitygarden@gmail.com

- 26 Dometop Garden at Rogers Park E 34th St & East L St, Tacoma
  - 28 Green Thumb Community Garden
    E Portland Ave & E Wright St, Tacoma
  - 29 Salishan Community Garden 1724 E 44th St, Tacoma
  - 30 Mountain View Community Garden E 51st St & East K St, Tacoma
  - 31 Boze Community Garden E 68th St & East K St, Tacoma
  - 32 Stadium Community Garden 2504 S. M St., Tacoma
  - 33 Yakima Community Garden E 48th St & Yakima Ave, Tacoma
  - 34 Barangay Tropical Park S Hosmer St & S 46th St, Tacoma
- 35 Charlotte's Blueberry Park E 74th St & East D St, Tacoma
- 37 University Place Community Garden Evergreen Primary School 7201 40th St W, University Place
- 38 Food Forest at Swan Creek Park
  E 42nd St & E Roosevelt, Tacoma
  swancreekparkfoodforest@gmail.com
- 39 Curran Apple Orchard 39th St W & Grandview Dr, University Place apples@curranappleorchard.com
  - 54 Salvation Army Neighborhood Garden S 12th & Union, Tacoma
  - 56 Swan Creek Community Garden E 42nd St & E Roosevelt, Tacoma
  - 65 South Tacoma Community Garden S 70th St & S Puget Sound Ave, Tacoma
  - 66 Wapato Hills Community Garden Wapato Park 6500 S Sheridan Ave, Tacoma WapatoHillsCG@gmail.com
  - 67 Hilltop Urban Gardens (HUG) S 19th & S Ainsworth, Tacoma hilltopurbangardens@gmail.com
  - 69 MelroseSpace 3020 S Melrose St, Tacoma
  - 70 Tahoma Unitarian Universalist 1115 S 56th St, Tacoma

#### East

- 04 Community Garden of Peace Browns Point Resurrection Lutheran 4301 Browns Point Blvd NE, Tacoma
  - 05 NE Tacoma Community Garden NE 57th St & Norpoint Way NE, Tacoma ourgardencommunity@hotmail.com
  - 06 City of Edgewood Community Garden Nelson Farm Park 11912 18th St E, Edgewood
  - 47 Puyallup Community Garden III 19th Ave SW, Puyallup
- 49 Mt View Lutheran Community Garden 3505 122nd Ave E, Edgewood
- 50 Shepherd's Field Garden
- 245 Valley Ave E, Sumner shepherdsfield2013@gmail.com

### South

- + II Abundance Gardens 4519 112th St E, Tacoma
  - 20 El Punto Community Garden 8317 Phillips Rd SW, Lakewood puntosgarden@gmail.com
- 40 St John Bosco's Community Garden 10508 112th St SW, Lakewood
- ¥41 Lakewood Community Garden 5510 Arrowhead Road SW, Lakewood
  - 42 Springbrook Park 49th Ave SW & 127th St SW, Lakewood
  - 43 PLU Student Garden
    121st St & Yakima Ave, Parkland
    garden@plu.edu
- 44 Spanaway Lutheran Community Garden 16001 A St S, Spanaway, WA
- 59 Intel DuPont Community Garden 2800 Center Dr, DuPont idcgardens@gmail.com
- 60 Mentor House Community Garden 3401 104th St E, Tacoma
- 61 Abundant Life Community Garden 5219 111th St SW, Lakewood
- 64 United Methodist Community Garden 6900 Steilacoom Blvd SW, Tacoma
- 68 Lakeview Church of Christ
  1709 112th St S, Tacoma
  gardenoflakeview@gmail.com
- 71 Trinity Lutheran Community Garden 12115 Park Ave S., Tacoma, WA
- + 72 JBLM Community Garden 4170 Kaufman Ave, Joint Base Lewis McCord, WA

### Rainier

- 17 Golden Horseshoe Community Garden 6617 236th St Ct E, Graham
- 51 Bonney Lake Community Garden 18421 89th St E, Bonney Lake
- 52 Mountain Community Garden 305 Center St E, Eatonville mtcommunitygarden@gmail.com
- 55 Evergreen Community Garden
  Presbyterian Church of Graham
  10118 249th St E, Graham
- 62 Harvest House Community Garden
  13314 224th St E, Graham
- 63 Graham Kapowsin Community Council 10412 264th St E, Graham
- Compost Demonstration
- A Demonstration Garden
- Faith Based
- Orchards & Food Forests
- Wheelchair accessible