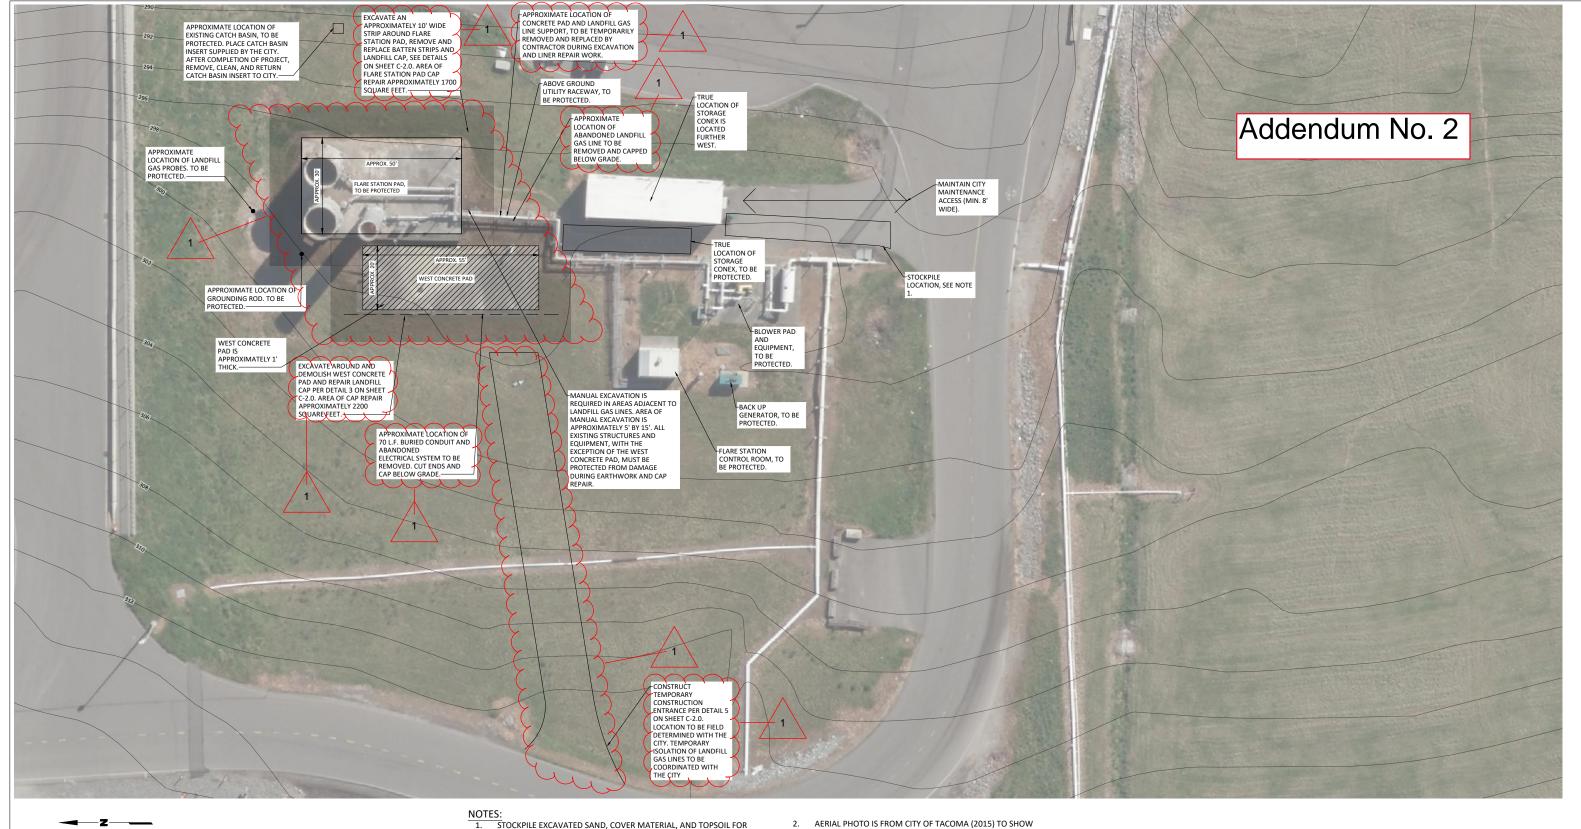

DISPOSAL OFFSITE. PLACE A PLASTIC COVER OVER STOCKPILED MATERIAL PER DETAIL 1 ON SHEET C2.0 IF NOT USED WITHIN 48 HOURS. LOCATION OF THE STOCKPILE IS DEPENDENT ON CONTRACTOR'S MEANS AND METHODS. STOCKPILE SITES MUST BE APPROVED BY THE CITY OF TACOMA.

- APPROXIMATE LOCATIONS OF EXISTING SITE FEATURES. CONTRACTOR TO VERIFY LOCATIONS IN FIELD PRIOR TO CONSTRUCTION.
- 3. CONTOURS FROM CITY OF TACOMA (1990)

LA LANDAU 155 NE 100TH ST, STE. 302 SEATTLE, WASHINGTON, 98125

CITY OF TACOMA
ENVIRONMENTAL SERVICES DEPARTMENT

SOLID WASTE MANAGEMENT LANDFILL GAS FLARE STATION CAP REPAIR SITE PLAN

C1.0