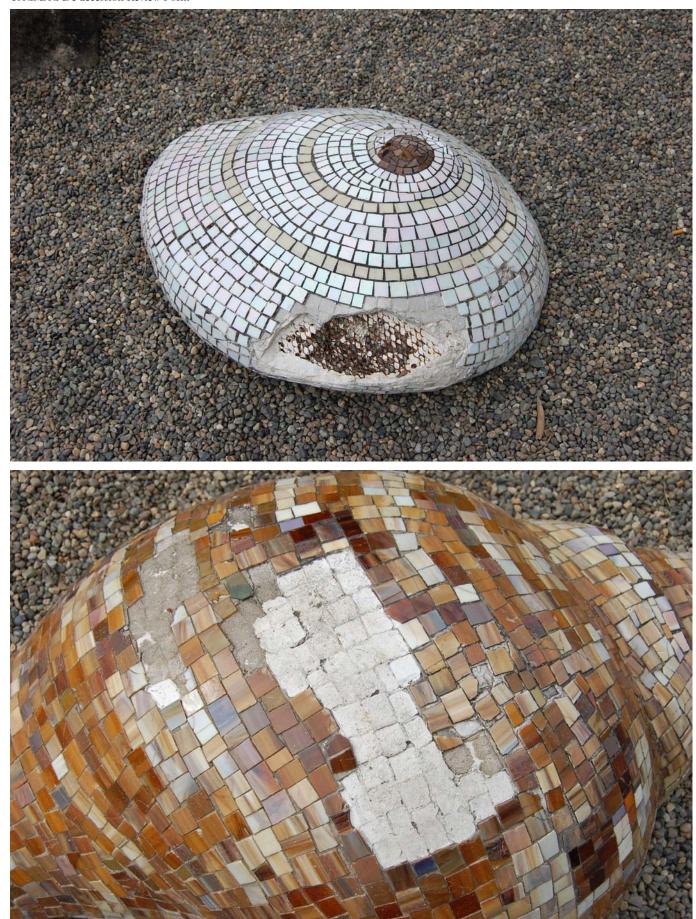

When working with mosaic artist, Jennevieve Schlemmer, to prepare a bid for restoration, the artist determined that the interior infrastructure was too damaged for any surface repair to be stable or lasting, and recommended either completely rebuilding and resurfacing each sculpture or decommissioning the piece.

This opinion was confirmed by a second conservationist, Matthew Olds.

WHAT ARE THE CONDITIONS THAT MERIT DE-ACCESSION CONSIDERATION?

| ✓ SECURITY                                                                                  | ☐ LOSS OF SITE                                 | ☐ EXCESSIVE REPRESENTATION                  |
|---------------------------------------------------------------------------------------------|------------------------------------------------|---------------------------------------------|
| □Тнегт                                                                                      | ☐ SITE ALTERATION                              | ☐ AESTHETIC VALUE                           |
| ☐ INAUTHENTIC                                                                               | ☐ TEMPORARY ACQUISITION                        | ☐ PLEASE NOTE ANY OTHER CONCERNS            |
| ☑ DAMAGE BEYOND REPAIR                                                                      | ☐ SAFETY                                       |                                             |
| RECOMMENDATION:  The panel voted unanimously to recommen and will continue to disintegrate. | d de-accessioning the artwork, based on the o  | consensus that the piece is heavily damaged |
| They also recommended that the site, Knox                                                   | Park, be re-used to place a future public arty | vork.                                       |