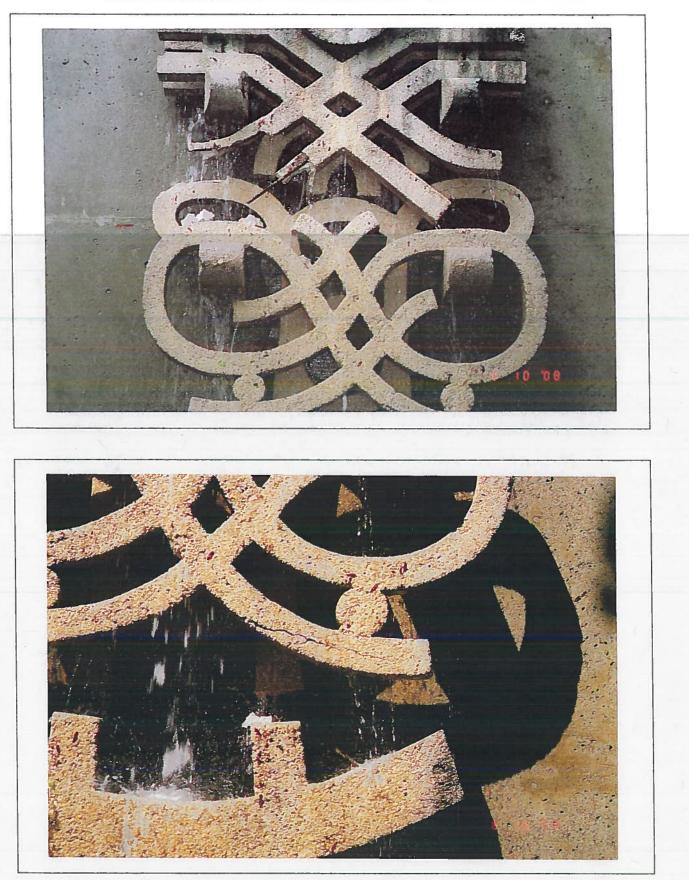

#### IMAGES

WHY IS THIS PIECE BEING CONSIDERED FOR DE-ACCESSION?

The artwork is unstable and poses a safety hazard. Conservation Consultant Lynda Rockwood reviewed the artwork in 2008 and recommended it for deaccession. She found the structural and surface conditions of the artwork to be unstable, and deemed it a public safety hazard. In addition, the artwork was not commissioned by the Tacoma Arts Commission, and there is no formal contract on record.

# TACMAC CONDITION REPORT: 3-D Exterior

| TACMAC NO.:                                                                                                                           | <u> </u>           | ATION: <u>6.4.</u>                                           | 6008 6.10.2008                                                        |                                                                        |                               |  |
|---------------------------------------------------------------------------------------------------------------------------------------|--------------------|--------------------------------------------------------------|-----------------------------------------------------------------------|------------------------------------------------------------------------|-------------------------------|--|
| ARTIST: BALA                                                                                                                          |                    |                                                              | HAROLD<br>First Name                                                  |                                                                        |                               |  |
| Last Na                                                                                                                               | Last Name          |                                                              |                                                                       |                                                                        | Middle Initial                |  |
| COLLABORATING ARTIST / H                                                                                                              | ABRICATOR:         |                                                              |                                                                       |                                                                        |                               |  |
|                                                                                                                                       |                    | Name                                                         |                                                                       | Cor                                                                    | npany                         |  |
| TITLE OF ARTWORK:                                                                                                                     | TITLED             |                                                              | E                                                                     | DATE EXECUTEI                                                          | ): 1976                       |  |
| SITE OF ARTWORK: _OLD _                                                                                                               | HERATON            | PLAZA - 1                                                    | 305 MAR                                                               | KET STREE                                                              | 5+                            |  |
| LOCATION OF SIGNATURE A                                                                                                               |                    |                                                              |                                                                       |                                                                        |                               |  |
| MATERIALS: CAST CO                                                                                                                    |                    |                                                              |                                                                       |                                                                        | •                             |  |
|                                                                                                                                       | NOTOTE W           | 766 1000                                                     | INICE V                                                               | VALES FO                                                               |                               |  |
|                                                                                                                                       | Tanal Olaan        | 0                                                            | <b>aa</b>                                                             | 4 3 C 1                                                                | 11 1 11 11 1                  |  |
| CATEGORY: Metal W                                                                                                                     |                    |                                                              | Pin Reality                                                           | crete Mixed m                                                          | edia X Site integrated        |  |
|                                                                                                                                       |                    |                                                              | Pin Reality                                                           | crete Mixed m                                                          | edia X Site integrated        |  |
| CATEGORY: Metal W                                                                                                                     |                    |                                                              | Pin Reality                                                           | crete Mixed m                                                          | edia <u>X</u> Site integrated |  |
| CATEGORY: Metal W<br>EDITION SIZE / NUMBER:                                                                                           |                    |                                                              |                                                                       |                                                                        |                               |  |
| CATEGORY: Metal W<br>EDITION SIZE / NUMBER:<br>DIMENSIONS:                                                                            | ı <b>ц</b> ′       | _ Width:                                                     | 6.'- 6"                                                               | Depth:                                                                 | 16"                           |  |
| CATEGORY:MetalW<br>EDITION SIZE / NUMBER:<br>DIMENSIONS:<br>Artwork: Height:@                                                         | ı <b>ц</b> ′       | _ Width:                                                     | 6.'- 6"                                                               | Depth:                                                                 | 16"                           |  |
| CATEGORY:MetalW<br>EDITION SIZE / NUMBER:<br>DIMENSIONS:<br>Artwork: Height:@                                                         | ц <b>ц'</b> Width: | _ Width:<br>Depth:                                           | <u>ь'- ь"</u> м                                                       | Depth:<br>/aterial:                                                    | 16"                           |  |
| CATEGORY:MetalW<br>EDITION SIZE / NUMBER:<br>DIMENSIONS:<br>Artwork: Height:<br>Base: Height:                                         | /ERALL (Entire ca  | _ Width:<br>Depth:<br>ondition analys                        | <u>له '- له ''</u> M<br>M<br>is based on grou                         | Depth:<br>Iaterial:<br>und-level visual exa                            | amination):                   |  |
| CATEGORY:MetalW<br>EDITION SIZE / NUMBER:<br>DIMENSIONS:<br>Artwork: Height:<br>Base: Height:<br>CONDITION ANALYSIS - OV              | /ERALL (Entire co  | _ Width:<br>Depth:<br>ondition analys<br>_ Fair              | الہ ہے۔<br>ایک الے                | Depth:<br>Iaterial:<br>und-level visual exa<br>X Unstable              | amination):                   |  |
| CATEGORY:MetalW<br>EDITION SIZE / NUMBER:<br>DIMENSIONS:<br>Artwork: Height:<br>Base: Height:<br>CONDITION ANALYSIS - OV<br>Excellent | /ERALL (Entire co  | _ Width:<br>Depth:<br>ondition analys<br>_ Fair<br>cood Fair | <u>له '- ه''</u><br>M<br>is based on grou<br>Poor<br>_ Poor _X Unstab | Depth:<br>Material:<br>und-level visual exa<br>X Unstable<br>ble Pests | amination):                   |  |

## TACMAC CONDITION REPORT (3-D) - Page 2

| S                   | TRUCTURE                                |   |     | FOUNDATION / BASE                                                                                         |
|---------------------|-----------------------------------------|---|-----|-----------------------------------------------------------------------------------------------------------|
| X Cracks / Fracture | es / Faults                             | - |     | Consult Engineer on:                                                                                      |
| ⊥ Dislocation (Til  | / Fallen / Sunken)                      |   |     | Structure Seismic protection                                                                              |
|                     | f pieces LEFT SIDE TOP<br>fissing parts | - | X   | Foundation unstable:         X       Unable to access       Tilting         Missing hardware       Sunken |
| Sound repairs / H   | ills Unsound repairs / Fills            | - | X   | Exposed armature / Oxidation / Water seepage                                                              |
| Bronze disease      |                                         | - |     | Weathering / Spalling / Eroding                                                                           |
| Vandalism:          |                                         | - |     | Stain:                                                                                                    |
|                     | oing / Human contact                    |   |     | Copper     Iron       Black crust     Biological growth                                                   |
| Work unstable:      |                                         | _ |     | Poor water drainage / Mortar leaching / Caulk joints                                                      |
| X Water retention   | Collection                              | - |     | Cracks / Fractures / Faults / Losses                                                                      |
| K Electrical / Tech | nical components EXPOSED CORD           | - |     | Sound repairs / Fills Unsound repairs / Fills                                                             |
| Missing / Rusty     | bolts                                   |   |     | Foundation design:                                                                                        |
| Welding joints      |                                         |   |     | Good Fair Poor                                                                                            |
| Caulk / Mortar j    | oints:                                  | 0 | СОМ | MENTS: WATER RAN THROUGH WALL                                                                             |
| COMMENTS: NOTE      | WATER PIPE + CORD                       | - | NI. | ORIGINAL DESIGN - DOWN BACK                                                                               |
|                     | S ADDED LATER. ?                        | - | OF  | CAST CONCRETE FORMS.                                                                                      |
|                     | OF OBGINGL DESIGN                       | - | 4"  | X4" + 4"X8" CAST SECTIONS                                                                                 |

| -   | SURFACE                                                  | CON    |
|-----|----------------------------------------------------------|--------|
|     | Graffiti:                                                | 🔀 Prio |
| X   | Microbial growth (algae / fungus / lichen)               |        |
| X   | Chalking / Eroding / Sugary / Cracks (stone)             | Full   |
|     | Flaking / Splitting / Chips (stone)                      | Bas    |
|     | Efflorescence / Mortar leaching (stone / brick)          |        |
|     | Patina loss / Oxidizing (metal)                          |        |
|     | Corrosion / Pitting / Etching (metal)                    |        |
|     | Surface coating faded                                    |        |
|     | Mechanical abrasion / Scratches                          | X      |
| X   | Loss of surface sealer / paint / powder coating / gilded |        |
|     | Insect infestation / Rot / Dry rot (wood)                | X      |
|     | Wicking of tannins (wood)                                |        |
| COM | MENTS: SURFACE + STRUCTURE                               | X      |
| Di  | SINTEGRATION DUE EN-PART                                 | COMMEN |
| to  | WATER DISTRIBUTION RE:                                   | FOUNT  |
| N   | OT ORIGINAL DESIGN                                       | CONT   |

Form Design by L. K. Rockwood

TACMAC CONDITION REPORT - Title of Artwork: <u>UNTITLED</u> Photographs by <u>F.K. ROCK WOOD</u>

PHOTOGRAPHS OF SPECIFIC TECHNICAL CONCERNS

PHOTOGRAPHS OF SPECIFIC TECHNICAL CONCERNS