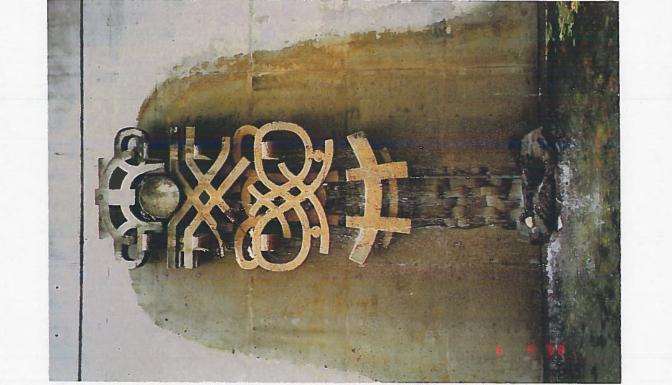

# TACMAC CONDITION REPORT: 3-D Exterior

| TACMAC NO.:                                                                                                                           | <u> </u>           | ATION: <u>6.4.</u>                                           | 6008 6.10.2008                                                        |                                                                        |                               |  |
|---------------------------------------------------------------------------------------------------------------------------------------|--------------------|--------------------------------------------------------------|-----------------------------------------------------------------------|------------------------------------------------------------------------|-------------------------------|--|
| ARTIST: BALA                                                                                                                          |                    |                                                              | HAROLD<br>First Name                                                  |                                                                        |                               |  |
| Last Na                                                                                                                               | Last Name          |                                                              |                                                                       |                                                                        | Middle Initial                |  |
| COLLABORATING ARTIST / H                                                                                                              | ABRICATOR:         |                                                              |                                                                       |                                                                        |                               |  |
|                                                                                                                                       |                    | Name                                                         |                                                                       | Cor                                                                    | npany                         |  |
| TITLE OF ARTWORK:                                                                                                                     | TITLED             |                                                              | E                                                                     | DATE EXECUTEI                                                          | ): 1976                       |  |
| SITE OF ARTWORK: _OLD _                                                                                                               | HERATON            | PLAZA - 1                                                    | 305 MAR                                                               | KET STREE                                                              | 5+                            |  |
| LOCATION OF SIGNATURE A                                                                                                               |                    |                                                              |                                                                       |                                                                        |                               |  |
| MATERIALS: CAST CO                                                                                                                    |                    |                                                              |                                                                       |                                                                        | •                             |  |
|                                                                                                                                       | NOTOTE W           | 766 1000                                                     | INICE V                                                               | VALES FO                                                               |                               |  |
|                                                                                                                                       | Tanal Olaan        | 0                                                            | <b>aa</b>                                                             | 4 3 C 1                                                                | 11 1 11 11 1                  |  |
| CATEGORY: Metal W                                                                                                                     |                    |                                                              | Pin Reality                                                           | crete Mixed m                                                          | edia X Site integrated        |  |
|                                                                                                                                       |                    |                                                              | Pin Reality                                                           | crete Mixed m                                                          | edia X Site integrated        |  |
| CATEGORY: Metal W                                                                                                                     |                    |                                                              | Pin Reality                                                           | crete Mixed m                                                          | edia <u>X</u> Site integrated |  |
| CATEGORY: Metal W<br>EDITION SIZE / NUMBER:                                                                                           |                    |                                                              |                                                                       |                                                                        |                               |  |
| CATEGORY: Metal W<br>EDITION SIZE / NUMBER:<br>DIMENSIONS:                                                                            | ı <b>ц</b> ′       | _ Width:                                                     | 6.'- 6"                                                               | Depth:                                                                 | 16"                           |  |
| CATEGORY:MetalW<br>EDITION SIZE / NUMBER:<br>DIMENSIONS:<br>Artwork: Height:@                                                         | ı <b>ц</b> ′       | _ Width:                                                     | 6.'- 6"                                                               | Depth:                                                                 | 16"                           |  |
| CATEGORY:MetalW<br>EDITION SIZE / NUMBER:<br>DIMENSIONS:<br>Artwork: Height:@                                                         | ц <b>ц'</b> Width: | _ Width:<br>Depth:                                           | <u>ь'- ь"</u> м                                                       | Depth:<br>/aterial:                                                    | 16"                           |  |
| CATEGORY:MetalW<br>EDITION SIZE / NUMBER:<br>DIMENSIONS:<br>Artwork: Height:<br>Base: Height:                                         | /ERALL (Entire ca  | _ Width:<br>Depth:<br>ondition analys                        | <u>له '- له ''</u> M<br>M<br>is based on grou                         | Depth:<br>Iaterial:<br>und-level visual exa                            | amination):                   |  |
| CATEGORY:MetalW<br>EDITION SIZE / NUMBER:<br>DIMENSIONS:<br>Artwork: Height:<br>Base: Height:<br>CONDITION ANALYSIS - OV              | /ERALL (Entire co  | _ Width:<br>Depth:<br>ondition analys<br>_ Fair              | الہ ہے۔<br>ایک الے                | Depth:<br>Iaterial:<br>und-level visual exa<br>X Unstable              | amination):                   |  |
| CATEGORY:MetalW<br>EDITION SIZE / NUMBER:<br>DIMENSIONS:<br>Artwork: Height:<br>Base: Height:<br>CONDITION ANALYSIS - OV<br>Excellent | /ERALL (Entire co  | _ Width:<br>Depth:<br>ondition analys<br>_ Fair<br>cood Fair | <u>له '- ه''</u><br>M<br>is based on grou<br>Poor<br>_ Poor _X Unstab | Depth:<br>Material:<br>und-level visual exa<br>X Unstable<br>ble Pests | amination):                   |  |

## TACMAC CONDITION REPORT (3-D) - Page 2

| S                   | TRUCTURE                                |   |     | FOUNDATION / BASE                                                                                         |
|---------------------|-----------------------------------------|---|-----|-----------------------------------------------------------------------------------------------------------|
| X Cracks / Fracture | es / Faults                             | - |     | Consult Engineer on:                                                                                      |
| ⊥ Dislocation (Til  | / Fallen / Sunken)                      |   |     | Structure Seismic protection                                                                              |
|                     | f pieces LEFT SIDE TOP<br>fissing parts | - | X   | Foundation unstable:         X       Unable to access       Tilting         Missing hardware       Sunken |
| Sound repairs / H   | ills Unsound repairs / Fills            | - | X   | Exposed armature / Oxidation / Water seepage                                                              |
| Bronze disease      |                                         | - |     | Weathering / Spalling / Eroding                                                                           |
| Vandalism:          |                                         | - |     | Stain:                                                                                                    |
|                     | oing / Human contact                    |   |     | Copper     Iron       Black crust     Biological growth                                                   |
| Work unstable:      |                                         | _ |     | Poor water drainage / Mortar leaching / Caulk joints                                                      |
| X Water retention   | Collection                              | - |     | Cracks / Fractures / Faults / Losses                                                                      |
| K Electrical / Tech | nical components EXPOSED CORD           | - |     | Sound repairs / Fills Unsound repairs / Fills                                                             |
| Missing / Rusty     | bolts                                   |   |     | Foundation design:                                                                                        |
| Welding joints      |                                         |   |     | Good Fair Poor                                                                                            |
| Caulk / Mortar j    | oints:                                  | 0 | СОМ | MENTS: WATER RAN THROUGH WALL                                                                             |
| COMMENTS: NOTE      | WATER PIPE + CORD                       | - | NI. | ORIGINAL DESIGN - DOWN BACK                                                                               |
|                     | S ADDED LATER. ?                        | - | OF  | CAST CONCRETE FORMS.                                                                                      |
|                     | OF OBGINGL DESIGN                       | - | 4"  | X4" + 4"X8" CAST SECTIONS                                                                                 |

| -   | SURFACE                                                  | CON    |
|-----|----------------------------------------------------------|--------|
|     | Graffiti:                                                | 🔀 Prio |
| X   | Microbial growth (algae / fungus / lichen)               |        |
| X   | Chalking / Eroding / Sugary / Cracks (stone)             | Full   |
|     | Flaking / Splitting / Chips (stone)                      | Bas    |
|     | Efflorescence / Mortar leaching (stone / brick)          |        |
|     | Patina loss / Oxidizing (metal)                          |        |
|     | Corrosion / Pitting / Etching (metal)                    |        |
|     | Surface coating faded                                    |        |
|     | Mechanical abrasion / Scratches                          | X      |
| X   | Loss of surface sealer / paint / powder coating / gilded |        |
|     | Insect infestation / Rot / Dry rot (wood)                | X      |
|     | Wicking of tannins (wood)                                |        |
| COM | MENTS: SURFACE + STRUCTURE                               | X      |
| Di  | SINTEGRATION DUE EN-PART                                 | COMMEN |
| to  | WATER DISTRIBUTION RE:                                   | FOUNT  |
| N   | OT ORIGINAL DESIGN                                       | CONT   |