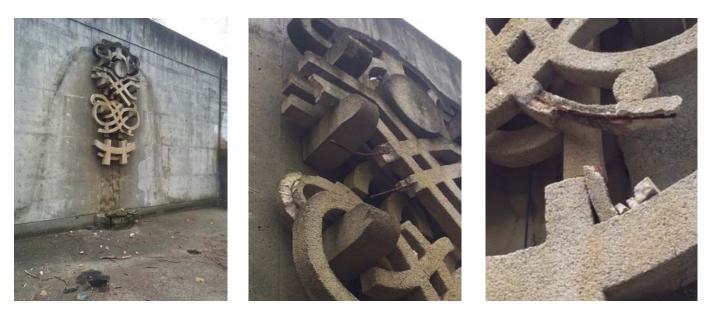

#### IMAGES

WHY IS THIS PIECE BEING CONSIDERED FOR DE-ACCESSION?

The artwork is unstable and poses a safety hazard. Conservation Consultant Lynda Rockwood reviewed the artwork in 2008 and recommended it for deaccession. She found the structural and surface conditions of the artwork to be unstable, and deemed it a public safety hazard. In addition, the artwork was not commissioned by the Tacoma Arts Commission, and there is no formal contract on record.

### TACMAC De-accession Review Form

WHAT ARE THE CONDITIONS THAT MERIT DE-ACCESSION CONSIDERATION?

| □ Security             | LOSS OF SITE          | □ Excessive Representation                                                                                                          |
|------------------------|-----------------------|-------------------------------------------------------------------------------------------------------------------------------------|
| □ THEFT                | x Site Alteration     | □ AESTHETIC VALUE                                                                                                                   |
| □ INAUTHENTIC          | TEMPORARY ACQUISITION | X PLEASE NOTE ANY OTHER CONCERNS<br>Bob Price Architecture Co.                                                                      |
| x Damage Beyond Repair | x Safety              | commissioned the artwork in 1976. There<br>was no formal contract, and it was not<br>commissioned by the Tacoma Arts<br>Commission. |

# TACMAC CONDITION REPORT: 3-D Exterior

| TACMAC NO.:                                                                                                                           | <u> </u>           | ATION: <u>6.4.</u>                                           | 6008 6.10.2008                                                        |                                                                        |                               |  |
|---------------------------------------------------------------------------------------------------------------------------------------|--------------------|--------------------------------------------------------------|-----------------------------------------------------------------------|------------------------------------------------------------------------|-------------------------------|--|
| ARTIST: BALA                                                                                                                          |                    |                                                              | HAROLD<br>First Name                                                  |                                                                        |                               |  |
| Last Na                                                                                                                               | Last Name          |                                                              |                                                                       |                                                                        | Middle Initial                |  |
| COLLABORATING ARTIST / H                                                                                                              | ABRICATOR:         |                                                              |                                                                       |                                                                        |                               |  |
|                                                                                                                                       |                    | Name                                                         |                                                                       | Cor                                                                    | npany                         |  |
| TITLE OF ARTWORK:                                                                                                                     | TITLED             |                                                              | E                                                                     | DATE EXECUTEI                                                          | ): 1976                       |  |
| SITE OF ARTWORK: _OLD _                                                                                                               | HERATON            | PLAZA - 1                                                    | 305 MAR                                                               | KET STREE                                                              | 5+                            |  |
| LOCATION OF SIGNATURE A                                                                                                               |                    |                                                              |                                                                       |                                                                        |                               |  |
| MATERIALS: CAST CO                                                                                                                    |                    |                                                              |                                                                       |                                                                        | •                             |  |
|                                                                                                                                       | NOTOTE W           | 766 1000                                                     | INICE V                                                               | VALES FO                                                               |                               |  |
|                                                                                                                                       | Tanal Olaan        | 0                                                            | <b>aa</b>                                                             | 4 3 C 1                                                                | 11 1 11 11 1                  |  |
| CATEGORY: Metal W                                                                                                                     |                    |                                                              | Pin Reality                                                           | crete Mixed m                                                          | edia X Site integrated        |  |
|                                                                                                                                       |                    |                                                              | Pin Reality                                                           | crete Mixed m                                                          | edia X Site integrated        |  |
| CATEGORY: Metal W                                                                                                                     |                    |                                                              | Pin Reality                                                           | crete Mixed m                                                          | edia <u>X</u> Site integrated |  |
| CATEGORY: Metal W<br>EDITION SIZE / NUMBER:                                                                                           |                    |                                                              |                                                                       |                                                                        |                               |  |
| CATEGORY: Metal W<br>EDITION SIZE / NUMBER:<br>DIMENSIONS:                                                                            | ı <b>ц</b> ′       | _ Width:                                                     | 6.'- 6"                                                               | Depth:                                                                 | 16"                           |  |
| CATEGORY:MetalW<br>EDITION SIZE / NUMBER:<br>DIMENSIONS:<br>Artwork: Height:@                                                         | ı <b>ц</b> ′       | _ Width:                                                     | 6.'- 6"                                                               | Depth:                                                                 | 16"                           |  |
| CATEGORY:MetalW<br>EDITION SIZE / NUMBER:<br>DIMENSIONS:<br>Artwork: Height:@                                                         | ц <b>ц'</b> Width: | _ Width:<br>Depth:                                           | <u>ь'- ь"</u> м                                                       | Depth:<br>/aterial:                                                    | 16"                           |  |
| CATEGORY:MetalW<br>EDITION SIZE / NUMBER:<br>DIMENSIONS:<br>Artwork: Height:<br>Base: Height:                                         | /ERALL (Entire ca  | _ Width:<br>Depth:<br>ondition analys                        | <u>له '- له ''</u> M<br>M<br>is based on grou                         | Depth:<br>Iaterial:<br>und-level visual exa                            | amination):                   |  |
| CATEGORY:MetalW<br>EDITION SIZE / NUMBER:<br>DIMENSIONS:<br>Artwork: Height:<br>Base: Height:<br>CONDITION ANALYSIS - OV              | /ERALL (Entire co  | _ Width:<br>Depth:<br>ondition analys<br>_ Fair              | الہ ہے۔<br>ایک الے                | Depth:<br>Iaterial:<br>und-level visual exa<br>X Unstable              | amination):                   |  |
| CATEGORY:MetalW<br>EDITION SIZE / NUMBER:<br>DIMENSIONS:<br>Artwork: Height:<br>Base: Height:<br>CONDITION ANALYSIS - OV<br>Excellent | /ERALL (Entire co  | _ Width:<br>Depth:<br>ondition analys<br>_ Fair<br>cood Fair | <u>له '- ه''</u><br>M<br>is based on grou<br>Poor<br>_ Poor _X Unstab | Depth:<br>Material:<br>und-level visual exa<br>X Unstable<br>ble Pests | amination):                   |  |

## TACMAC CONDITION REPORT (3-D) - Page 2

| S                   | TRUCTURE                                |   |     | FOUNDATION / BASE                                                                                         |
|---------------------|-----------------------------------------|---|-----|-----------------------------------------------------------------------------------------------------------|
| X Cracks / Fracture | es / Faults                             | - |     | Consult Engineer on:                                                                                      |
| ⊥ Dislocation (Til  | / Fallen / Sunken)                      |   |     | Structure Seismic protection                                                                              |
|                     | f pieces LEFT SIDE TOP<br>fissing parts | - | X   | Foundation unstable:         X       Unable to access       Tilting         Missing hardware       Sunken |
| Sound repairs / H   | ills Unsound repairs / Fills            | - | X   | Exposed armature / Oxidation / Water seepage                                                              |
| Bronze disease      |                                         | - |     | Weathering / Spalling / Eroding                                                                           |
| Vandalism:          |                                         | - |     | Stain:                                                                                                    |
|                     | oing / Human contact                    |   |     | Copper     Iron       Black crust     Biological growth                                                   |
| Work unstable:      |                                         | _ |     | Poor water drainage / Mortar leaching / Caulk joints                                                      |
| X Water retention   | Collection                              | - |     | Cracks / Fractures / Faults / Losses                                                                      |
| K Electrical / Tech | nical components EXPOSED CORD           | - |     | Sound repairs / Fills Unsound repairs / Fills                                                             |
| Missing / Rusty     | bolts                                   |   |     | Foundation design:                                                                                        |
| Welding joints      |                                         |   |     | Good Fair Poor                                                                                            |
| Caulk / Mortar j    | oints:                                  | 0 | СОМ | MENTS: WATER RAN THROUGH WALL                                                                             |
| COMMENTS: NOTE      | WATER PIPE + CORD                       | - | NI. | ORIGINAL DESIGN - DOWN BACK                                                                               |
|                     | S ADDED LATER. ?                        | - | OF  | CAST CONCRETE FORMS.                                                                                      |
|                     | OF OBGINGL DESIGN                       | - | 4"  | X4" + 4"X8" CAST SECTIONS                                                                                 |

| -   | SURFACE                                                  | CON    |
|-----|----------------------------------------------------------|--------|
|     | Graffiti:                                                | 🔀 Prio |
| X   | Microbial growth (algae / fungus / lichen)               |        |
| X   | Chalking / Eroding / Sugary / Cracks (stone)             | Full   |
|     | Flaking / Splitting / Chips (stone)                      | Bas    |
|     | Efflorescence / Mortar leaching (stone / brick)          |        |
|     | Patina loss / Oxidizing (metal)                          |        |
|     | Corrosion / Pitting / Etching (metal)                    |        |
|     | Surface coating faded                                    |        |
|     | Mechanical abrasion / Scratches                          | X      |
| X   | Loss of surface sealer / paint / powder coating / gilded |        |
|     | Insect infestation / Rot / Dry rot (wood)                | X      |
|     | Wicking of tannins (wood)                                |        |
| COM | MENTS: SURFACE + STRUCTURE                               | X      |
| Di  | SINTEGRATION DUE EN-PART                                 | COMMEN |
| to  | WATER DISTRIBUTION RE:                                   | FOUNT  |
| N   | OT ORIGINAL DESIGN                                       | CONT   |