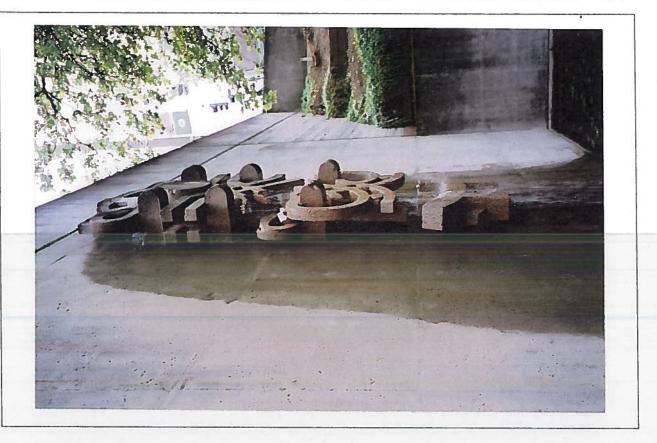

# TACMAC CONDITION REPORT: 3-D Exterior

| TACMAC NO.:                                                                                                                           | <u> </u>           | ATION: <u>6.4.</u>                                           | 6008 6.10.2008                                                        |                                                                        |                               |  |
|---------------------------------------------------------------------------------------------------------------------------------------|--------------------|--------------------------------------------------------------|-----------------------------------------------------------------------|------------------------------------------------------------------------|-------------------------------|--|
| ARTIST: BALA                                                                                                                          |                    |                                                              | HAROLD<br>First Name                                                  |                                                                        |                               |  |
| Last Na                                                                                                                               | Last Name          |                                                              |                                                                       |                                                                        | Middle Initial                |  |
| COLLABORATING ARTIST / H                                                                                                              | ABRICATOR:         |                                                              |                                                                       |                                                                        |                               |  |
|                                                                                                                                       |                    | Name                                                         |                                                                       | Cor                                                                    | npany                         |  |
| TITLE OF ARTWORK:                                                                                                                     | TITLED             |                                                              | E                                                                     | DATE EXECUTEI                                                          | ): 1976                       |  |
| SITE OF ARTWORK: _OLD _                                                                                                               | HERATON            | PLAZA - 1                                                    | 305 MAR                                                               | KET STREE                                                              | 5+                            |  |
| LOCATION OF SIGNATURE A                                                                                                               |                    |                                                              |                                                                       |                                                                        |                               |  |
| MATERIALS: CAST CO                                                                                                                    |                    |                                                              |                                                                       |                                                                        | •                             |  |
|                                                                                                                                       | NOTOTE W           | 766 1000                                                     | INICE V                                                               | VALES FO                                                               |                               |  |
|                                                                                                                                       | Tanal Olaan        | 0                                                            | <b>aa</b>                                                             | 4 3 C 1                                                                | 11 1 11 11 1                  |  |
| CATEGORY: Metal W                                                                                                                     |                    |                                                              | Pin Reality                                                           | crete Mixed m                                                          | edia X Site integrated        |  |
|                                                                                                                                       |                    |                                                              | Pin Reality                                                           | crete Mixed m                                                          | edia X Site integrated        |  |
| CATEGORY: Metal W                                                                                                                     |                    |                                                              | Pin Reality                                                           | crete Mixed m                                                          | edia <u>X</u> Site integrated |  |
| CATEGORY: Metal W<br>EDITION SIZE / NUMBER:                                                                                           |                    |                                                              |                                                                       |                                                                        |                               |  |
| CATEGORY: Metal W<br>EDITION SIZE / NUMBER:<br>DIMENSIONS:                                                                            | ı <b>ц</b> ′       | _ Width:                                                     | 6.'- 6"                                                               | Depth:                                                                 | 16"                           |  |
| CATEGORY:MetalW<br>EDITION SIZE / NUMBER:<br>DIMENSIONS:<br>Artwork: Height:@                                                         | ı <b>ц</b> ′       | _ Width:                                                     | 6.'- 6"                                                               | Depth:                                                                 | 16"                           |  |
| CATEGORY:MetalW<br>EDITION SIZE / NUMBER:<br>DIMENSIONS:<br>Artwork: Height:@                                                         | ц <b>ц'</b> Width: | _ Width:<br>Depth:                                           | <u>ь'- ь"</u> м                                                       | Depth:<br>/aterial:                                                    | 16"                           |  |
| CATEGORY:MetalW<br>EDITION SIZE / NUMBER:<br>DIMENSIONS:<br>Artwork: Height:<br>Base: Height:                                         | /ERALL (Entire ca  | _ Width:<br>Depth:<br>ondition analys                        | <u>له '- له ''</u> M<br>M<br>is based on grou                         | Depth:<br>Iaterial:<br>und-level visual exa                            | amination):                   |  |
| CATEGORY:MetalW<br>EDITION SIZE / NUMBER:<br>DIMENSIONS:<br>Artwork: Height:<br>Base: Height:<br>CONDITION ANALYSIS - OV              | /ERALL (Entire co  | _ Width:<br>Depth:<br>ondition analys<br>_ Fair              | الہ ہے۔<br>ایک الے                | Depth:<br>Iaterial:<br>und-level visual exa<br>X Unstable              | amination):                   |  |
| CATEGORY:MetalW<br>EDITION SIZE / NUMBER:<br>DIMENSIONS:<br>Artwork: Height:<br>Base: Height:<br>CONDITION ANALYSIS - OV<br>Excellent | /ERALL (Entire co  | _ Width:<br>Depth:<br>ondition analys<br>_ Fair<br>cood Fair | <u>له '- ه''</u><br>M<br>is based on grou<br>Poor<br>_ Poor _X Unstab | Depth:<br>Material:<br>und-level visual exa<br>X Unstable<br>ble Pests | amination):                   |  |

## TACMAC CONDITION REPORT (3-D) - Page 2

| S                   | TRUCTURE                                |   |     | FOUNDATION / BASE                                                                                         |
|---------------------|-----------------------------------------|---|-----|-----------------------------------------------------------------------------------------------------------|
| X Cracks / Fracture | es / Faults                             | - |     | Consult Engineer on:                                                                                      |
| ⊥ Dislocation (Til  | / Fallen / Sunken)                      |   |     | Structure Seismic protection                                                                              |
|                     | f pieces LEFT SIDE TOP<br>fissing parts | - | X   | Foundation unstable:         X       Unable to access       Tilting         Missing hardware       Sunken |
| Sound repairs / H   | ills Unsound repairs / Fills            | - | X   | Exposed armature / Oxidation / Water seepage                                                              |
| Bronze disease      |                                         | - |     | Weathering / Spalling / Eroding                                                                           |
| Vandalism:          |                                         | - |     | Stain:                                                                                                    |
|                     | oing / Human contact                    |   |     | Copper     Iron       Black crust     Biological growth                                                   |
| Work unstable:      |                                         | _ |     | Poor water drainage / Mortar leaching / Caulk joints                                                      |
| X Water retention   | Collection                              | - |     | Cracks / Fractures / Faults / Losses                                                                      |
| K Electrical / Tech | nical components EXPOSED CORD           | - |     | Sound repairs / Fills Unsound repairs / Fills                                                             |
| Missing / Rusty     | bolts                                   |   |     | Foundation design:                                                                                        |
| Welding joints      |                                         |   |     | Good Fair Poor                                                                                            |
| Caulk / Mortar j    | oints:                                  | 0 | СОМ | MENTS: WATER RAN THROUGH WALL                                                                             |
| COMMENTS: NOTE      | WATER PIPE + CORD                       | - | NI. | ORIGINAL DESIGN - DOWN BACK                                                                               |
|                     | S ADDED LATER. ?                        | - | OF  | CAST CONCRETE FORMS.                                                                                      |
|                     | OF OBGINGL DESIGN                       | - | 4"  | X4" + 4"X8" CAST SECTIONS                                                                                 |

| -   | SURFACE                                                  | CON    |
|-----|----------------------------------------------------------|--------|
|     | Graffiti:                                                | 🔀 Prio |
| X   | Microbial growth (algae / fungus / lichen)               |        |
| X   | Chalking / Eroding / Sugary / Cracks (stone)             | Full   |
|     | Flaking / Splitting / Chips (stone)                      | Bas    |
|     | Efflorescence / Mortar leaching (stone / brick)          |        |
|     | Patina loss / Oxidizing (metal)                          |        |
|     | Corrosion / Pitting / Etching (metal)                    |        |
|     | Surface coating faded                                    |        |
|     | Mechanical abrasion / Scratches                          | X      |
| X   | Loss of surface sealer / paint / powder coating / gilded |        |
|     | Insect infestation / Rot / Dry rot (wood)                | X      |
|     | Wicking of tannins (wood)                                |        |
| COM | MENTS: SURFACE + STRUCTURE                               | X      |
| Di  | SINTEGRATION DUE EN-PART                                 | COMMEN |
| to  | WATER DISTRIBUTION RE:                                   | FOUNT  |
| N   | OT ORIGINAL DESIGN                                       | CONT   |